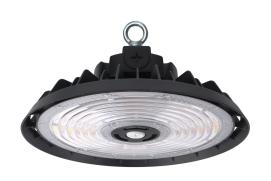

## VBLHB-A1-240W-PA-CCT

VIBE Power Adjustable High Bays are the ultimate lighting solution for applications such as Warehousing & Logistics, Gymnasiums and more. These quality fittings are able to operate low at a -40deg temperature - perfect for cool rooms and freezers.

## **Features & Benefits**

- Ultra slim design
- Super bright LED highbay 170LM/W
- Power adjustable: 150W-240W
- 0-10V Dimmable
- 4000K/5000K Colour Temperature Switchable
- Constructed from lightweight and durable die-cast aluminium, with an extra tough anti-corrosive coating
- Polycarbonate optic lens with 100° beam spread
- Replaces traditional 250W or 400W Metal Halide highbays
- Installation options: Hook, chain or Bracket Mount
- Supplied with eye bolt and 1.5M flex & plug
- •Built in Remote Controlled PIR Sensor (Optional)
- •Optional DALI dimmable converter
- 50,000 hour lifespan
- 5 year warranty inclusive of 12 month labour warranty