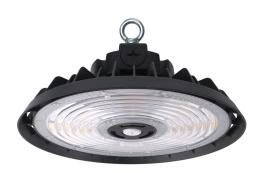

## VBLHB-A1-240W-PA-CCT

VIBE Power Adjustable High Bays are the ultimate lighting solution for applications such as Warehousing & Logistics, Gymnasiums and more. These quality fittings are able to operate low at a -40deg temperature - perfect for cool rooms and freezers.

## **Features & Benefits**

- Ultra slim design
- Super bright LED highbay 170LM/W
- Power adjustable: 150W-240W
- 0-10V Dimmable
- 4000K/5000K Colour Temperature Switchable
- Constructed from lightweight and durable die-cast aluminium, with an extra tough anti-corrosive coating
- Polycarbonate optic lens with 100° beam spread
- Replaces traditional 250W or 400W Metal Halide highbays
- Installation options: Hook, chain or Bracket Mount
- Supplied with eye bolt and 1.5M flex & plug
- •Built in Remote Controlled PIR Sensor (Optional)
- •Optional DALI dimmable converter
- 50,000 hour lifespan
- 5 year warranty inclusive of 12 month labour warranty

## **Specifications**

| SKU                 | VIDLUB A1 240W BA CCT |
|---------------------|-----------------------|
|                     | VBLHB-A1-240W-PA-CCT  |
| Luminaire efficacy  | 170LM/W lm/W          |
| EAN                 | 9340994031651         |
| Wattage             | 240 W                 |
| Lumen output        | 40800 lm              |
| IP rating           | IP65                  |
| IK Rating           | IK08                  |
| CRI                 | 80                    |
| Beam Angle          | 100 Degrees           |
| Trim colour         | Black                 |
| Diameter            | 305 mm                |
| Height              | 200 mm                |
| Lifespan            | 50000 Hours           |
| Warranty            | 5 Years               |
| Dimmable            | Dimmable              |
| Mounting type       | Hook,Suspended        |
| LED source          | SMD                   |
| Material            | ALUMINIUM             |
| Lamp Type           | LED                   |
| Dimming             | 0-10V                 |
| Input voltage       | 220-240V / 50Hz       |
| Wiring method       | Flex & Plug           |
| Weatherproof        | Weatherproof          |
| Working temperature | -40° ~ 50° C          |
| Box Qty             | 1                     |
| Pallet Qty          | 99                    |
| Kelvin              | 4000/5000K            |
| Power Adjustable    | Yes                   |