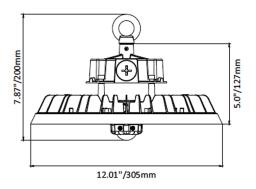

## **Specifications**

| SKU                 | VIDLUB A1 240W BA CCT |
|---------------------|-----------------------|
|                     | VBLHB-A1-240W-PA-CCT  |
| Luminaire efficacy  | 170LM/W lm/W          |
| EAN                 | 9340994031651         |
| Wattage             | 240 W                 |
| Lumen output        | 40800 lm              |
| IP rating           | IP65                  |
| IK Rating           | IK08                  |
| CRI                 | 80                    |
| Beam Angle          | 100 Degrees           |
| Trim colour         | Black                 |
| Diameter            | 305 mm                |
| Height              | 200 mm                |
| Lifespan            | 50000 Hours           |
| Warranty            | 5 Years               |
| Dimmable            | Dimmable              |
| Mounting type       | Hook,Suspended        |
| LED source          | SMD                   |
| Material            | ALUMINIUM             |
| Lamp Type           | LED                   |
| Dimming             | 0-10V                 |
| Input voltage       | 220-240V / 50Hz       |
| Wiring method       | Flex & Plug           |
| Weatherproof        | Weatherproof          |
| Working temperature | -40° ~ 50° C          |
| Box Qty             | 1                     |
| Pallet Qty          | 99                    |
| Kelvin              | 4000/5000K            |
| Power Adjustable    | Yes                   |

## **Dimensional Drawings**

Photometric information available upon request.

12 Month labour warranty