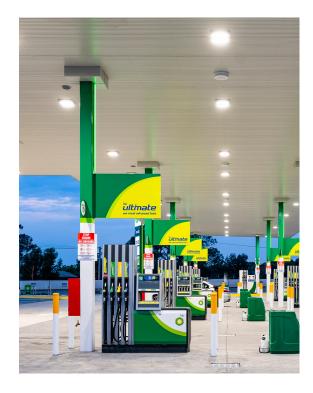

#### VBLLB-370-1-PA-CCT

Our PA SERIES is a cost-effective canopy light with a simple but stylish design, ideal for carparks, petrol stations, drive-through restaurants, loading docks, truck stops and more. The aluminum die-casting heat sink comes with lightweight but excellent thermal performance. With a built-in dip switch, this fitting is colour temperature adjustable and also power adjustable.