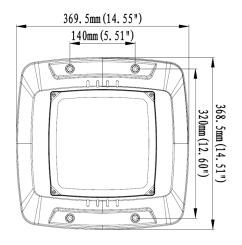

## **Specifications**

| SKU                 | VBLLB-370-1-PA-CCT |
|---------------------|--------------------|
| Luminaire efficacy  | 166 lm/W           |
| EAN                 | 9340994030340      |
| Weight              | 3.9                |
| Light Colour        | 3CCT               |
| Wattage             | 120W/90W/60W/36W W |
| Lumen output        | 20000 lm           |
| IP rating           | 65                 |
| IK Rating           | 8                  |
| CRI                 | 80                 |
| Beam Angle          | 120 Degrees        |
| Trim colour         | White              |
| Length              | 368.5 mm           |
| Width               | 369.5 mm           |
| Height              | 65 mm              |
| Lifespan            | 50000 Hours        |
| Warranty            | 5 Years            |
| Dimmable            | Dimmable           |
| Mounting type       | Surface            |
| LED source          | SMD                |
| Material            | ALUMINIUM          |
| Lamp Type           | LED                |
| Dimming             | 0-10V              |
| Input voltage       | 220V-240V AC 50HZ  |
| Diffuser            | Clear              |
| Wiring method       | Hardwire           |
| Weatherproof        | Weatherproof       |
| Working temperature | -30°C to + 50°C    |
| Kelvin              | 3000K/4000K/5000K  |
| Power Adjustable    | Yes                |

### **Dimensional Drawings**

Photometric information available upon request.