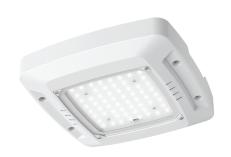

# 120W POWER ADJUSTABLE 3CCT LED LOW BAY CANOPY LIGHT

#### VBLLB-370-1-PA-CCT

Our PA SERIES is a cost-effective canopy light with a simple but stylish design, ideal for carparks, petrol stations, drive-through restaurants, loading docks, truck stops and more. The aluminum die-casting heat sink comes with lightweight but excellent thermal performance. With a built-in dip switch, this fitting is colour temperature adjustable and also power adjustable.

#### **Features & Benefits**

- Architecturally designed fitting with simple installation
- 4 Wattage selectable 120W/90W/60W/36W
- 3000K/4000K/5000K Selectable
- IP65 & IK08 rated
- 50,000 hour lifespan
- 5 year warranty