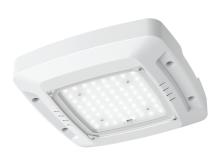

# 120W POWER ADJUSTABLE 3CCT LED LOW BAY CANOPY LIGHT

#### VBLLB-370-1-PA-CCT

Our PA SERIES is a cost-effective canopy light with a simple but stylish design, ideal for carparks, petrol stations, drive-through restaurants, loading docks, truck stops and more. The aluminum die-casting heat sink comes with lightweight but excellent thermal performance. With a built-in dip switch, this fitting is colour temperature adjustable and also power adjustable.

#### **Features & Benefits**

- Architecturally designed fitting with simple installation
- 4 Wattage selectable 120W/90W/60W/36W
- 3000K/4000K/5000K Selectable
- IP65 & IK08 rated
- 50,000 hour lifespan
- 5 year warranty