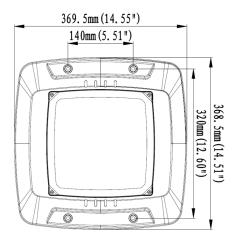

#### **Dimensional Drawings**

## **Specifications**

| SKU                 | VBLLB-370-1-PA-CCT |
|---------------------|--------------------|
| Luminaire efficacy  | 166 lm/W           |
| EAN                 | 9340994030340      |
| Weight              | 3.9                |
| Light Colour        | 3CCT               |
| Wattage             | 120W/90W/60W/36W W |
| Lumen output        | 20000 lm           |
| IP rating           | 65                 |
| IK Rating           | 8                  |
| CRI                 | 80                 |
| Beam Angle          | 120 Degrees        |
| Trim colour         | White              |
| Length              | 368.5 mm           |
| Width               | 369.5 mm           |
| Height              | 65 mm              |
| Lifespan            | 50000 Hours        |
| Warranty            | 5 Years            |
| Dimmable            | Dimmable           |
| Mounting type       | Surface            |
| LED source          | SMD                |
| Material            | ALUMINIUM          |
| Lamp Type           | LED                |
| Dimming             | 0-10V              |
| Input voltage       | 220V-240V AC 50HZ  |
| Diffuser            | Clear              |
| Wiring method       | Hardwire           |
| Weatherproof        | Weatherproof       |
| Working temperature | -30°C to + 50°C    |
| Kelvin              | 3000K/4000K/5000K  |
| Power Adjustable    | Yes                |