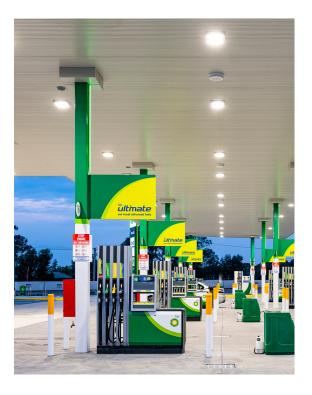

### VBLLB-370-1-PA-CCT

Our PA SERIES is a cost-effective canopy light with a simple but stylish design, ideal for carparks, petrol stations, drivethrough restaurants, loading docks, truck stops and more. The aluminum die-casting heat sink comes with lightweight but excellent thermal performance. With a built-in dip switch, this fitting is colour temperature adjustable and also power adjustable.