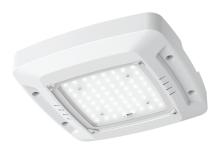

## 120W POWER ADJUSTABLE 3CCT LED LOW BAY CANOPY LIGHT

### VBLLB-370-1-PA-CCT

Our PA SERIES is a cost-effective canopy light with a simple but stylish design, ideal for carparks, petrol stations, drivethrough restaurants, loading docks, truck stops and more. The aluminum die-casting heat sink comes with lightweight but excellent thermal performance. With a built-in dip switch, this fitting is colour temperature adjustable and also power adjustable.

### **Features & Benefits**

- Architecturally designed fitting with simple installation
- 4 Wattage selectable 120W/90W/60W/36W
- 3000K/4000K/5000K Selectable
- IP65 & IK08 rated
- 50,000 hour lifespan
- 5 year warranty