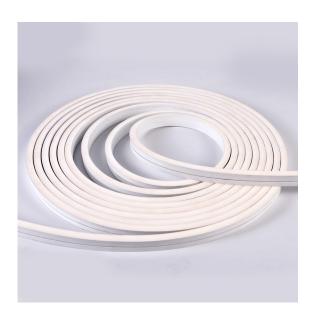

# TOP BEND LED NEON FLEX 12W/M 24V RGB IP67

#### VBLNF-TB-12024C

Our VIBE, 12W, Top Bend, RGB, LED IP67 Neon Flex is the ultimate, highly customisable, versatile lighting solution in commercial, retail outdoor, signage, truck & marine applications. Choose from top or side bend Neon Flex in various wattages and colour temperatures, including colour changeable RGB. Features over 24 accessories for creative execution.