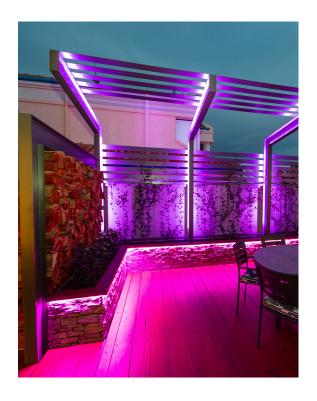

#### VBLNF-TB-12024C

Our VIBE, 12W, Top Bend, RGB, LED IP67 Neon Flex is the ultimate, highly customisable, versatile lighting solution in commercial, retail outdoor, signage, truck & marine applications. Choose from top or side bend Neon Flex in various wattages and colour temperatures, including colour changeable RGB. Features over 24 accessories for creative execution.