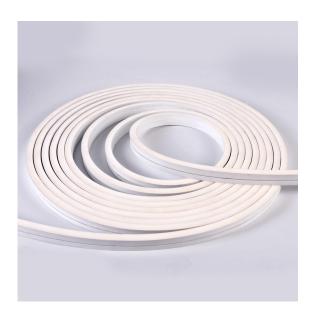

# TOP BEND LED NEON FLEX 12W/M 24V RGB IP67

#### VBLNF-TB-12024C

Our VIBE, 12W, Top Bend, RGB, LED IP67 Neon Flex is the ultimate, highly customisable, versatile lighting solution in commercial, retail outdoor, signage, truck & marine applications. Choose from top or side bend Neon Flex in various wattages and colour temperatures, including colour changeable RGB. Features over 24 accessories for creative execution.

#### **Features & Benefits**

- Colour temp available 3000K/4000K/RGB
- Suitable for commercial, retail and signage to more specific uses such as truck and marine use
- Customisable neon flex suited to multiple applications
- IP67 rated
- 120° beam angle
- 50,000 hour lifespan
- 3 year warranty