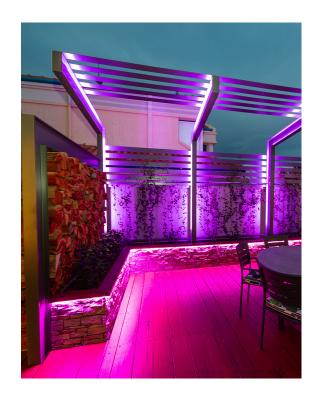

#### VBLNF-TB-12024C

Our VIBE, 12W, Top Bend, RGB, LED IP67 Neon Flex is the ultimate, highly customisable, versatile lighting solution in commercial, retail outdoor, signage, truck & marine applications. Choose from top or side bend Neon Flex in various wattages and colour temperatures, including colour changeable RGB. Features over 24 accessories for creative execution.

#### **Features & Benefits**

- Colour temp available 3000K/4000K/RGB
- Suitable for commercial, retail and signage to more specific uses such as truck and marine use
- Customisable neon flex suited to multiple applications
- IP67 rated
- 120° beam angle
- 50,000 hour lifespan
- 3 year warranty