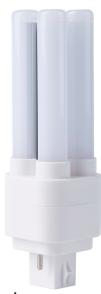

# 8W PL LED G24 2PIN LAMP 3000K/4000K/5000K 100LM/W

#### **VBLPL-8W-CCT**

Upgrade your lighting with the 3CCT 8W LED PL Retrofit Lamp G24 2PIN. This versatile lamp offers three selectable color temperatures, allowing you to customize your lighting ambiance. Ideal for energy-efficient retrofits, it replaces 13W or 18W traditional PLC lamps with ease. Featuring a 2-pin G24 base, it's perfect for a variety of applications. With low energy consumption and a long lifespan, this LED retrofit lamp ensures reduced maintenance costs and exceptional performance.