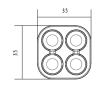

Can be retrofit directly to fittings with a magnetic ballast. Fittings with electronic ballasts must be re-wired by an electrician to run directly off 240V

**Dimensional Drawings** 