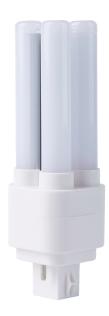

# 8W PL LED G24 2PIN LAMP 3000K/4000K/5000K 100LM/W

#### **VBLPL-8W-CCT**

Upgrade your lighting with the 3CCT 8W LED PL Retrofit Lamp G24 2PIN. This versatile lamp offers three selectable color temperatures, allowing you to customize your lighting ambiance. Ideal for energy-efficient retrofits, it replaces 13W or 18W traditional PLC lamps with ease. Featuring a 2-pin G24 base, it's perfect for a variety of applications. With low energy consumption and a long lifespan, this LED retrofit lamp ensures reduced maintenance costs and exceptional performance.