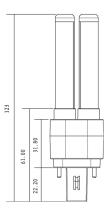

Can be retrofit directly to fittings with a magnetic ballast. Fittings with electronic ballasts must be re-wired by an electrician to run directly off 240V

**Dimensional Drawings** 