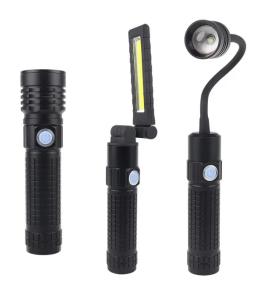

## 3 IN 1 LED FLASH LIGHT

## VBLPT-004

Cordless, hand-held, rechargeable 3 in 1 LED work light with magnetic base, can easily convert between hand-held torch, work light and scope light  $\frac{1}{2} \frac{1}{2} \frac$ 

## **Features & Benefits**

- Cordless, handheld, rechargeable torch
- Complete with USB Charger and Cable
- Strong magnetic base for hands free use
- 3 Working modes High/Low/Flash to suit various applications from camping, to providing emergency lighting if required
- Convertible between torch, work light and scope light
- 1 year warranty