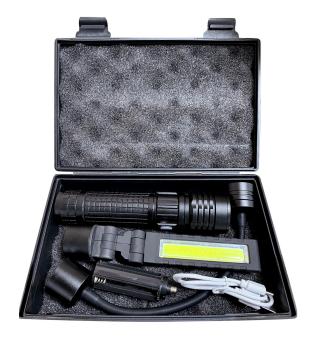

## **Features & Benefits**

- Cordless, handheld, rechargeable torch
- Complete with USB Charger and Cable
- Strong magnetic base for hands free use
- 3 Working modes High/Low/Flash to suit various applications from camping, to providing emergency lighting if required
- Convertible between torch, work light and scope light
- 1 year warranty