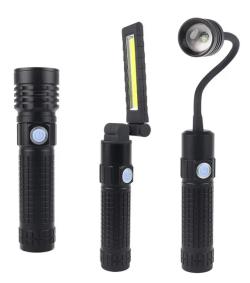

## 3 IN 1 LED FLASH LIGHT

## VBLPT-004

Cordless, hand-held, rechargeable 3 in 1 LED work light with magnetic base, can easily convert between hand-held torch, work light and scope light  $\frac{1}{2} \frac{1}{2} \frac$ 

## **Features & Benefits**

- Cordless, handheld, rechargeable torch
- Complete with USB Charger and Cable
- Strong magnetic base for hands free use
- 3 Working modes High/Low/Flash to suit various applications from camping, to providing emergency lighting if required
- Convertible between torch, work light and scope light
- 1 year warranty