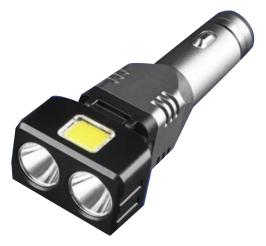

# TWIN HEAD CAR CHARGING LED FLASH LIGHT

#### VBLPT-006

Introducing the new VIBE Multi-Functional All-inOne Vehicle Gadget – the ultimate companion for every driver's safety and convenience. This versatile device seamlessly combines multiple functions to provide you with peace of mind on the road.

### **Features & Benefits**

•Multi-functional USB QC vehicle charger

- Stainless steel with Flame retardent material shell
- Adaptable charger to automatically adjust output
- voltage for different devices Work light offers adjustable angle beam: 90° • Torch function: Strong light, Low light, Flash light
- Work light function: Strong light
- Working time: up to 2.5 hours
- Include strong magnet on body
- 1m impact resistance
- Tungsten steel glass breaker for emergencies