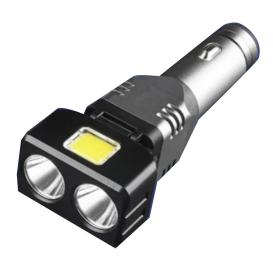

# TWIN HEAD CAR CHARGING LED FLASH LIGHT

#### VBLPT-006

Introducing the new VIBE Multi-Functional All-inOne Vehicle Gadget – the ultimate companion for every driver's safety and convenience. This versatile device seamlessly combines multiple functions to provide you with peace of mind on the road.

### **Features & Benefits**

•Multi-functional USB QC vehicle charger

- Stainless steel with Flame retardent material shell
- Adaptable charger to automatically adjust output
- voltage for different devices Work light offers adjustable angle beam: 90° • Torch function: Strong light, Low light, Flash light
- Work light function: Strong light
- Working time: up to 2.5 hours
- Include strong magnet on body
- 1m impact resistance
- Tungsten steel glass breaker for emergencies