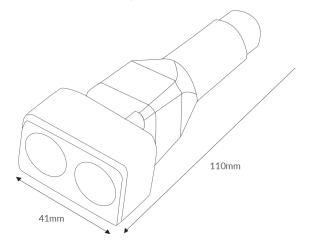

angle beam: 90° • Torch function: Strong light, Low light, Flash light
- Work light function: Strong light
- Working time: up to 2.5 hours
- Include strong magnet on body
- 1m impact resistance
- Tungsten steel glass breaker for emergencies

## TWIN HEAD CAR CHARGING LED FLASH LIGHT

#### VBLPT-006

### **Specifications**

| SKU           | VBLPT-006    |
|---------------|--------------|
| Wattage       | 6 W          |
| Lumen output  | 360 lm       |
| IP rating     | X6           |
| Trim colour   | Black Chrome |
| Warranty      | 1 Years      |
| Dimmable      | Non-Dimmable |
| LED source    | СОВ          |
| Lamp Type     | LED          |
| Input voltage | 12 - 24V DC  |
| Kelvin        | 6500-7000    |

Photometric information available upon request.



**Dimensional Drawings**