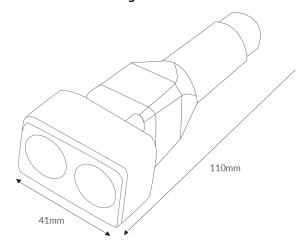

s adjustable angle beam: 90° Torch function: Strong light, Low light, Flash light
- Work light function: Strong light
- Working time: up to 2.5 hours
- Include strong magnet on body
- 1m impact resistance
- Tungsten steel glass breaker for emergencies

## **Specifications**

| SKU           | VBLPT-006     |
|---------------|---------------|
| EAN           | 9340994031095 |
| Wattage       | 6 W           |
| Lumen output  | 360 lm        |
| IP rating     | X6            |
| Trim colour   | Black Chrome  |
| Warranty      | 1 Years       |
| Dimmable      | Non-Dimmable  |
| LED source    | COB           |
| Lamp Type     | LED           |
| Input voltage | 12 Volt       |
| Kelvin        | 6500-7000     |

Photometric information available upon request.



### **Dimensional Drawings**