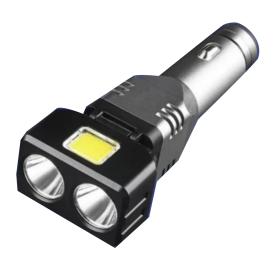

# TWIN HEAD CAR CHARGING LED FLASH LIGHT

#### **VBLPT-006**

Introducing the new VIBE Multi-Functional All-inOne Vehicle Gadget – the ultimate companion for every driver's safety and convenience. This versatile device seamlessly combines multiple functions to provide you with peace of mind on the road.

#### **Features & Benefits**

- Multi-functional USB QC vehicle charger
- Stainless steel with Flame retardent material shell
- Adaptable charger to automatically adjust output voltage for different devices Work light offers adjustable angle beam: 90° Torch function: Strong light, Low light, Flash light
- Work light function: Strong light
- Working time: up to 2.5 hours
- Include strong magnet on body
- 1m impact resistance
- Tungsten steel glass breaker for emergencies