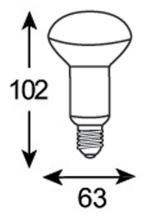

## Specifications

| SKU                 | VBLR63-8W-3K                |
|---------------------|-----------------------------|
| Luminaire efficacy  | 75                          |
| EAN                 | 9340994404714               |
| Light Colour        | Warm White                  |
| Wattage             | 8                           |
| Lumen output        | 600                         |
| CRI                 | 80                          |
| Beam Angle          | 120                         |
| Base Type           | E27                         |
| Diameter            | 63                          |
| Length              | 102                         |
| Lifespan            | 25000                       |
| Warranty            | 2                           |
| Dimmable            | Non-Dimmable                |
| LED source          | Epistar                     |
| Material            | Polycarbonate face and body |
| Lamp Type           | LED                         |
| Input voltage       | 85V-265V AC 50-60HZ         |
| Diffuser            | Frosted                     |
| Weatherproof        | Non-weatherproof            |
| Working temperature | -20°C ~ 45°C                |
| Box Qty             | 1                           |
| Kelvin              | 3000K                       |

**Dimensional Drawings** 

Photometric information available upon request.