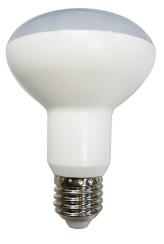

## VBLR63-8W-3K

VIBE Lighting R63 Warm White LED Lamps are traditionally a direct replacement for 100W reflector globes in 3-in-1 bathroom fittings. They are rated at 25,000hrs and feature a 2 year warranty for decreased maintenance.

## **Features & Benefits**

- Direct replacement of 40W R63 Reflector lamps
- Unique anti-glare optical design with frosted diffuserEquipped with energy efficient EPISTAR LED chips, high
- luminaire efficacy
- Polycarbonate face and body
- Environmentally friendly
- 25,000 hour lifespan
- 2 year warranty