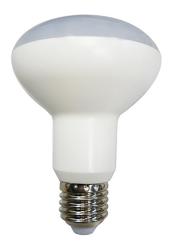

## VBLR63-8W-3K

VIBE Lighting R63 Warm White LED Lamps are traditionally a direct replacement for 100W reflector globes in 3-in-1 bathroom fittings. They are rated at 25,000hrs and feature a 2 year warranty for decreased maintenance.

## **Features & Benefits**

- Direct replacement of 40W R63 Reflector lamps
- Unique anti-glare optical design with frosted diffuserEquipped with energy efficient EPISTAR LED chips, high
- luminaire efficacy
- Polycarbonate face and body
- Environmentally friendly
- 25,000 hour lifespan
- 2 year warranty