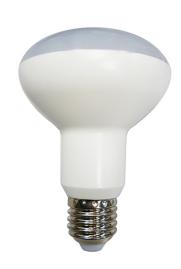

## VIBE 10W LED R80 ES 5000K NON DIMMABLE

## **VBLR80-10W-5K**

VIBE Lighting R80 Natural White LED Lamps are traditionally a direct replacement for 100W reflector globes in 3-in-1 bathroom fittings. They are rated at 25,000hrs and feature a 2 year warranty for decreased maintenance.

## **Features & Benefits**

- Direct replacement of 100W R80 Reflector lamps
- Unique anti-glare optical design with frosted diffuser
- Equipped with energy efficient EPISTAR LED chips, high luminaire efficacy
- Polycarbonate face and body
- Environmentally friendly
- 25,000 hour lifespan
- 2 year warranty