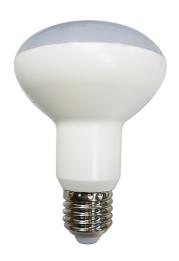

## VIBE 10W LED R80 ES 5000K NON DIMMABLE

## **VBLR80-10W-5K**

VIBE Lighting R80 Natural White LED Lamps are traditionally a direct replacement for 100W reflector globes in 3-in-1 bathroom fittings. They are rated at 25,000hrs and feature a 2 year warranty for decreased maintenance.

## **Features & Benefits**

- Direct replacement of 100W R80 Reflector lamps
- Unique anti-glare optical design with frosted diffuser
- Equipped with energy efficient EPISTAR LED chips, high luminaire efficacy
- Polycarbonate face and body
- Environmentally friendly
- 25,000 hour lifespan
- 2 year warranty