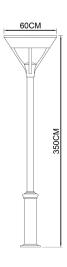

## **Specifications**

| SKU                 | VBLSLS-008-4-3K                        |
|---------------------|----------------------------------------|
| Luminaire efficacy  | 130 lm/W                               |
| EAN                 | 9340994018287                          |
| Light Colour        | Warm White                             |
| Wattage             | 20 W                                   |
| Lumen output        | 2600 lm                                |
| IP rating           | 65                                     |
| CRI                 | 80                                     |
| Trim colour         | Black                                  |
| Diameter            | 600 mm                                 |
| Warranty            | 3 Years                                |
| LED source          | Philips                                |
| Material            | Die Cast Aluminium, Akzonobel<br>Paint |
| Accessories         | 3m Black Pole                          |
| Lamp Type           | LED / Solar                            |
| Weatherproof        | Weatherproof                           |
| Working temperature | -10°C ~ 65°C                           |
| Kelvin              | 3000K                                  |

### **Dimensional Drawings**