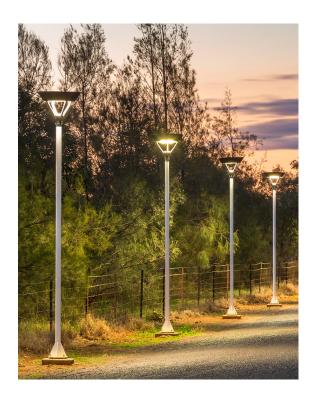

# LED SOLAR PEDESTRIAN LIGHT 20W BLK 3K (D)

#### **VBLSLS-008-4-3K**

Our 20W VIBE Solar Pedestrian Lights in 3000K area both seaside and corrosion resistant, making them an excellent option for path illumination throughout the evening due to their IP65 weather rating. With a self-activating on off switch, the lights will automatically turn on of an evening. Includes a 50,000 hour lifespan and 3 year warranty. Please note: All VIBE LED Street Lights are recommended to be mounted securely to a plinth/concrete base and not covered by any organic materials (dirt/mulch/sand ect) to avoid condensation entering and subsequently corroding the fitting. Not following this installation recommendation will void any stated warranty.