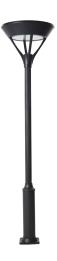

# LED SOLAR PEDESTRIAN LIGHT 20W BLK 3K (D)

#### **VBLSLS-008-4-3K**

Our 20W VIBE Solar Pedestrian Lights in 3000K area both seaside and corrosion resistant, making them an excellent option for path illumination throughout the evening due to their IP65 weather rating. With a self-activating on off switch, the lights will automatically turn on of an evening. Includes a 50,000 hour lifespan and 3 year warranty. Please note: All VIBE LED Street Lights are recommended to be mounted securely to a plinth/concrete base and not covered by any organic materials (dirt/mulch/sand ect) to avoid condensation entering and subsequently corroding the fitting. Not following this installation recommendation will void any stated warranty.

#### **Features & Benefits**

- Easy installation No trenching or cabling required
- Automatic Operation Switches ON at night /OFF by day
- Wind resistant tested to +200 km/h
- Seaside Resistant, Corrosion Resistant
- IP65 rated
- 50,000 hour lifespan
- 3 year Warranty
- Light only. Recommended pole spigot size: 60-70mm diameter