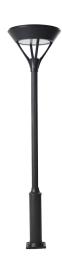

# LED SOLAR PEDESTRIAN LIGHT 20W BLK 3K (D)

#### **VBLSLS-008-4-3K**

Our 20W VIBE Solar Pedestrian Lights in 3000K area both seaside and corrosion resistant, making them an excellent option for path illumination throughout the evening due to their IP65 weather rating. With a self-activating on off switch, the lights will automatically turn on of an evening. Includes a 50,000 hour lifespan and 3 year warranty. Please note: All VIBE LED Street Lights are recommended to be mounted securely to a plinth/concrete base and not covered by any organic materials (dirt/mulch/sand ect) to avoid condensation entering and subsequently corroding the fitting. Not following this installation recommendation will void any stated warranty.

#### **Features & Benefits**

- Easy installation No trenching or cabling required
- Automatic Operation Switches ON at night /OFF by day
- Wind resistant tested to +200 km/h
- Seaside Resistant, Corrosion Resistant
- IP65 rated
- 50,000 hour lifespan
- 3 year Warranty
- Light only. Recommended pole spigot size: 60-70mm diameter