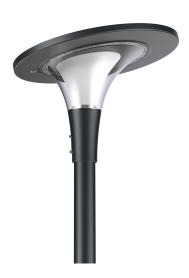

## LED SOLAR GARDEN POST LIGHT

## VBLSLS-009-4-CCT

Our classy, angular VIBE Solar LED light efficiently illuminates gardens & pathways with 360-degree beam, glare-free lighting. This VBLSLS-009 Series lighting solution is suitable for residential, commercial (especially hospitality) applications with zero operational costs. This weather resistant luminaire is highly customizable and features in built lighting programs to customise lighting power, working time and is colour switchable to enhance and provide effective illumination to any outdoor areas.

## **Features & Benefits**

- Built in Solar Panel charges throughout the day and uses stored energy during the night
- Charcoal Grey in Colour
- Automatic day and night sensor installed
- Fast charging Lithium LiFePo4 Battery
- Seaside Resistant , Corrosion Resistant
- 3000K/4000K Switchable
- IP65 rated
- 50,000 hour lifespan
- 3 Year Warranty
- Light only. Recommended pole spigot size: 60 70mm diameter