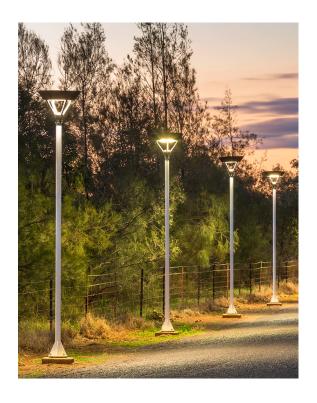

## LED SOLAR GARDEN POST LIGHT

## VBLSLS-009-4-CCT

Our classy, angular VIBE Solar LED light efficiently illuminates gardens & pathways with 360-degree beam, glare-free lighting. This VBLSLS-009 Series lighting solution is suitable for residential, commercial (especially hospitality) applications with zero operational costs. This weather resistant luminaire is highly customizable and features in built lighting programs to customise lighting power, working time and is colour switchable to enhance and provide effective illumination to any outdoor areas.