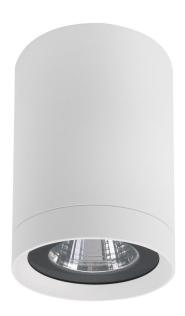

# 18W LED SURFACE MOUNT DOWNLIGHT WHITE 3000K DIMMABLE 40° 2500LM

### VBLSM-1212-1-3KD

Introducing the VIBE 18W LED Surface Mount Downlight, available in black or white, 3000K or 4000K light with dimmable option. Designed for seamless integration, it features concealed fixings and anti-glare 30° cut-off angle. The powder coat finish adds durability, and integral driver ensures easy installation. Versatile for any setting, it can be suspended for desired lighting effects.

### **Features & Benefits**

- · Seamless outlook featuring concealed fixings
- · Anti-glare 30° cut off angle
- · Powder coat finish
- · 3000K
- $\cdot \ \text{Integral driver} \\$
- · Dimming options available
- · Can be suspended