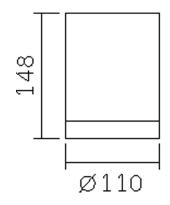

**Dimensional Drawings** 

## **Specifications**

| SKU                 | VBLSM-1212-1-3KD   |
|---------------------|--------------------|
| Luminaire efficacy  | 115.38 lm/W        |
| EAN                 | 9340994031200      |
| Light Colour        | Cool White         |
| Wattage             | 18 W               |
| Lumen output        | 1500 lm            |
| Trim colour         | White              |
| Diameter            | 80 mm              |
| Height              | 126 mm             |
| Lifespan            | 50,000 Hours       |
| Warranty            | 3 Years            |
| Dimmable            | Dimmable           |
| Material            | Powder Coat Finish |
| Dimming             | Triac Dimming      |
| Working temperature | 9340994031200      |
| Kelvin              | 4000               |