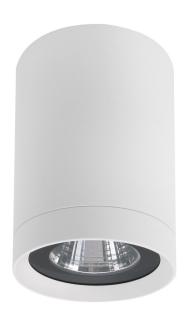

# 18W LED SURFACE MOUNT DOWNLIGHT WHITE 3000K DIMMABLE 40° 2500LM

### VBLSM-1212-1-3KD

Introducing the VIBE 18W LED Surface Mount Downlight, available in black or white, 3000K or 4000K light with dimmable option. Designed for seamless integration, it features concealed fixings and anti-glare 30° cut-off angle. The powder coat finish adds durability, and integral driver ensures easy installation. Versatile for any setting, it can be suspended for desired lighting effects.

#### **Features & Benefits**

- · Seamless outlook featuring concealed fixings
- · Anti-glare 30° cut off angle
- · Powder coat finish
- · 3000K
- · Integral driver
- · Dimming options available
- · Can be suspended