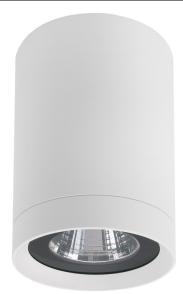

# 18W LED SURFACE MOUNT DOWNLIGHT WHITE 3000K DIMMABLE 40° 2500LM

### VBLSM-1212-1-3KD