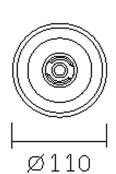

## **Specifications**

| SKU                 | VBLSM-1212-1-3KD   |
|---------------------|--------------------|
| Luminaire efficacy  | 115.38 lm/W        |
| EAN                 | 9340994031200      |
| Light Colour        | Cool White         |
| Wattage             | 18 W               |
| Lumen output        | 1500 lm            |
| Trim colour         | White              |
| Diameter            | 80 mm              |
| Height              | 126 mm             |
| Lifespan            | 50,000 Hours       |
| Warranty            | 3 Years            |
| Dimmable            | Dimmable           |
| Material            | Powder Coat Finish |
| Dimming             | Triac Dimming      |
| Working temperature | 9340994031200      |
| Kelvin              | 4000               |

**Dimensional Drawings** 