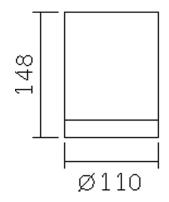

## **Specifications**

| SKU                 | VBLSM-1212-1-3KD   |
|---------------------|--------------------|
| Luminaire efficacy  | 115.38 lm/W        |
| EAN                 | 9340994031200      |
| Light Colour        | Cool White         |
| Wattage             | 18 W               |
| Lumen output        | 1500 lm            |
| Trim colour         | White              |
| Diameter            | 80 mm              |
| Height              | 126 mm             |
| Lifespan            | 50,000 Hours       |
| Warranty            | 3 Years            |
| Dimmable            | Dimmable           |
| Material            | Powder Coat Finish |
| Dimming             | Triac Dimming      |
| Working temperature | 9340994031200      |
| Kelvin              | 4000               |

**Dimensional Drawings** 