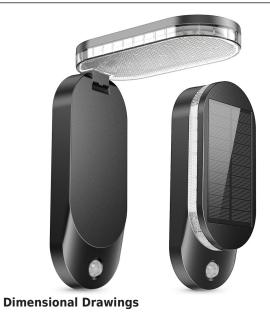

### **Specifications**

| SKU           | VBLSP-004-4-30                  |
|---------------|---------------------------------|
| EAN           | 9340994031019                   |
| Light Colour  | Warm white                      |
| Wattage       | 2 W                             |
| Lumen output  | 600 lm                          |
| IP rating     | 65                              |
| IK Rating     | 08                              |
| CRI           | 80                              |
| Beam Angle    | 120 Degrees                     |
| Trim colour   | Black                           |
| Width         | 185 mm                          |
| Height        | 240 mm                          |
| Lifespan      | 50,000 Hours                    |
| Warranty      | 1 Years                         |
| Mounting type | Surface                         |
| LED source    | SMD                             |
| Material      | ABS (Black) + PC ( Transparent) |
| Lamp Type     | LED / Solar                     |
| Depth         | 45                              |
| Kelvin        | 3000K                           |