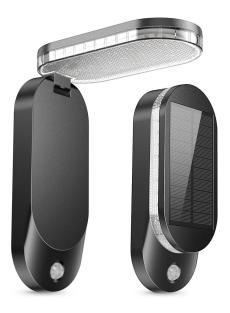

# LED SOLAR WALL LAMP 3000K

#### VBLSP-004-4-30

Introducing our LED Solar Wall Light, designed for reliable outdoor illumination with cutting-edge features. Harnessing the power of a monocrystal solar panel (5V), this light efficiently converts sunlight into energy, ensuring ecofriendly operation. Equipped with 36 high-performance SMD 2835 LEDs, it provides bright and clear lighting whenever needed.

The 3.7V/2000mAh Li-ion battery offers extended operation, with an 8-9 meter PIR motion sensor, durable ABS/PC build, IP65 & IK08 ratings, and 12-hour illumination.

Ideal for enhancing security around your home or business, our LED Solar Wall Light combines advanced technology with robust design to illuminate your surroundings efficiently and sustainably.

#### **Features & Benefits**

- Monocrystal solar panel (5V)
- LED: 36 pcs SMD 2835 LED
- Li-on battery: 3.7V/2000mAh, 18650
- PIR motion sensor: Detection distance 8-9M
- Detection angle: 120°
- Material: ABS (Black) + PC ( Transparent)
- Charging time: 8-10 hours under the regular sunshine
- Working time: 12 hours
- IP65 & IK08 rated
- 50,000 hour lifespan