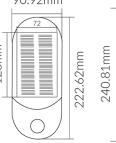

### **Specifications**

| SKU           | VBLSP-004-4-30                  |
|---------------|---------------------------------|
| EAN           | 9340994031019                   |
| Light Colour  | Warm white                      |
| Wattage       | 2 W                             |
| Lumen output  | 600 lm                          |
| IP rating     | 65                              |
| IK Rating     | 08                              |
| CRI           | 80                              |
| Beam Angle    | 120 Degrees                     |
| Trim colour   | Black                           |
| Width         | 185 mm                          |
| Height        | 240 mm                          |
| Lifespan      | 50,000 Hours                    |
| Warranty      | 1 Years                         |
| Mounting type | Surface                         |
| LED source    | SMD                             |
| Material      | ABS (Black) + PC ( Transparent) |
| Lamp Type     | LED / Solar                     |
| Depth         | 45                              |
| Kelvin        | 3000K                           |