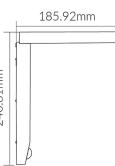

### **Specifications**

| SKU           | VBLSP-004-4-30                  |
|---------------|---------------------------------|
| EAN           | 9340994031019                   |
| Light Colour  | Warm white                      |
| Wattage       | 2 W                             |
| Lumen output  | 600 lm                          |
| IP rating     | 65                              |
| IK Rating     | 08                              |
| CRI           | 80                              |
| Beam Angle    | 120 Degrees                     |
| Trim colour   | Black                           |
| Width         | 185 mm                          |
| Height        | 240 mm                          |
| Lifespan      | 50,000 Hours                    |
| Warranty      | 1 Years                         |
| Mounting type | Surface                         |
| LED source    | SMD                             |
| Material      | ABS (Black) + PC ( Transparent) |
| Lamp Type     | LED / Solar                     |
| Depth         | 45                              |
| Kelvin        | 3000K                           |