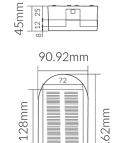

### **Specifications**

| SKU           | VBLSP-004-4-30                  |
|---------------|---------------------------------|
| EAN           | 9340994031019                   |
| Light Colour  | Warm white                      |
| Wattage       | 2 W                             |
| Lumen output  | 600 lm                          |
| IP rating     | 65                              |
| IK Rating     | 08                              |
| CRI           | 80                              |
| Beam Angle    | 120 Degrees                     |
| Trim colour   | Black                           |
| Width         | 185 mm                          |
| Height        | 240 mm                          |
| Lifespan      | 50,000 Hours                    |
| Warranty      | 1 Years                         |
| Mounting type | Surface                         |
| LED source    | SMD                             |
| Material      | ABS (Black) + PC ( Transparent) |
| Lamp Type     | LED / Solar                     |
| Depth         | 45                              |
| Kelvin        | 3000K                           |