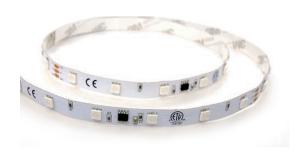

### VBLST-07212C-54

Our 7.2W, 12V, RGB, IP54 Waterproof coated LED Strip lighting is a popular, versatile light source that will assist in creating inspiring lighting solutions. Due to being relatively inexpensive, easy to install and extremely flexible - LED strip lights are an ideal choice to enhance the mood in modern or contemporary architecture. The VIBE Range offers a huge variety of LED strip lights to choose from in different lengths, colours, and IP Ratings - with a host of accessories and aluminium extrusions to bring your design to life. Ask your VIBE Reseller about custom cut and assembly options for faster, easier installation on-site.

#### **Features & Benefits**

- High efficiency SMD LED chips
- Customisable strip suited to multiple applications
- Colour Temperature: 3000K/4000K/6000K/RGB
- IP20/IP54 rated
- 3M adhesive taper
- 120° beam angle
- 50,000 hours lifespan
- 3 years warranty ALL LED Strip must be installed on an aluminium heat dissipating surface for warranty purposes.