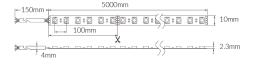

### **Dimensional Drawings**

Photometric information available upon request.

# **Specifications**

| SKU                 | VBLST-07212C-54                     |
|---------------------|-------------------------------------|
| Luminaire efficacy  | 41.7                                |
| EAN                 | 9340994408101                       |
| Light Colour        | RGB                                 |
| Wattage             | 7.2                                 |
| Lumen output        | 300                                 |
| IP rating           | 54                                  |
| Beam Angle          | 120                                 |
| Length              | 5000                                |
| Width               | 8                                   |
| Height              | 2                                   |
| Lifespan            | 50000                               |
| Warranty            | 3                                   |
| LED source          | Epistar                             |
| Accessories         | VBLST-CTRL-BOX & VBLST-CTRL-<br>RGB |
| Lamp Type           | LED                                 |
| Input voltage       | DC12V                               |
| Wiring method       | Hardwire                            |
| Weatherproof        | Weatherproof                        |
| Working temperature | -20°C ~ 45°C                        |