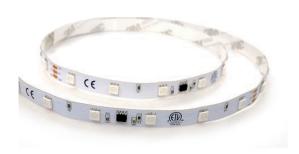

### VBLST-07212C-54

Our 7.2W, 12V, RGB, IP54 Waterproof coated LED Strip lighting is a popular, versatile light source that will assist in creating inspiring lighting solutions. Due to being relatively inexpensive, easy to install and extremely flexible - LED strip lights are an ideal choice to enhance the mood in modern or contemporary architecture. The VIBE Range offers a huge variety of LED strip lights to choose from in different lengths, colours, and IP Ratings - with a host of accessories and aluminium extrusions to bring your design to life. Ask your VIBE Reseller about custom cut and assembly options for faster, easier installation on-site.

#### **Features & Benefits**

- High efficiency SMD LED chips
- Customisable strip suited to multiple applications
- Colour Temperature: 3000K/4000K/6000K/RGB
- IP20/IP54 rated
- 3M adhesive taper
- 120° beam angle
- 50,000 hours lifespan
- 3 years warranty ALL LED Strip must be installed on an aluminium heat dissipating surface for warranty purposes.

# **Specifications**

| SKU                 | VBLST-07212C-54                     |
|---------------------|-------------------------------------|
| Luminaire efficacy  | 41.7                                |
| EAN                 | 9340994408101                       |
| Light Colour        | RGB                                 |
| Wattage             | 7.2                                 |
| Lumen output        | 300                                 |
| IP rating           | 54                                  |
| Beam Angle          | 120                                 |
| Length              | 5000                                |
| Width               | 8                                   |
| Height              | 2                                   |
| Lifespan            | 50000                               |
| Warranty            | 3                                   |
| LED source          | Epistar                             |
| Accessories         | VBLST-CTRL-BOX & VBLST-CTRL-<br>RGB |
| Lamp Type           | LED                                 |
| Input voltage       | DC12V                               |
| Wiring method       | Hardwire                            |
| Weatherproof        | Weatherproof                        |
| Working temperature | -20°C ~ 45°C                        |