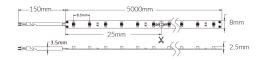

### **Dimensional Drawings**

Photometric information available upon request.

## **Specifications**

| SKU                      | VBLST-09612NW-54                  |
|--------------------------|-----------------------------------|
| Luminaire efficacy       | 93.8 lm/W                         |
| EAN                      | 9340994406770                     |
| Light Colour             | Natural White                     |
| Wattage                  | 9.6 W                             |
| Lumen output             | 900 lm                            |
| IP rating                | 54                                |
| CRI                      | 90                                |
| Beam Angle               | 120 Degrees                       |
| Length                   | 5000 mm                           |
| Width                    | 8 mm                              |
| Height                   | 2 mm                              |
| Lifespan                 | 50000 Hours                       |
| Warranty                 | 3 Years                           |
| Dimmable                 | Dimmable                          |
| Constant current/voltage | Constant Voltage                  |
| LED source               | SMD                               |
| Accessories              | VBLST-CTRL-BOX and VBLST-CTRL-DIM |
| Lamp Type                | LED                               |
| Input voltage            | DC12V                             |
| Wiring method            | Hardwire                          |
| Weatherproof             | Weatherproof                      |
| Working temperature      | -20°C ~ 45°C                      |
| Kelvin                   | 6000K                             |