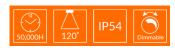

#### **Features & Benefits**

- High efficiency SMD LED chips
- Customisable strip suited to multiple applications
- Colour Temperature: 3000K/4000K/6000K/RGB
- IP20/IP54 rated
- 3M adhesive taper
- 120° beam angle
- 50,000 hours lifespan
- 3 years warranty ALL LED Strip must be installed on an aluminium heat dissipating surface for warranty purposes.

## **Specifications**

| SKU                      | VBLST-09612NW-54                  |
|--------------------------|-----------------------------------|
| Luminaire efficacy       | 93.8 lm/W                         |
| EAN                      | 9340994406770                     |
| Light Colour             | Natural White                     |
| Wattage                  | 9.6 W                             |
| Lumen output             | 900 lm                            |
| IP rating                | 54                                |
| CRI                      | 90                                |
| Beam Angle               | 120 Degrees                       |
| Length                   | 5000 mm                           |
| Width                    | 8 mm                              |
| Height                   | 2 mm                              |
| Lifespan                 | 50000 Hours                       |
| Warranty                 | 3 Years                           |
| Dimmable                 | Dimmable                          |
| Constant current/voltage | Constant Voltage                  |
| LED source               | SMD                               |
| Accessories              | VBLST-CTRL-BOX and VBLST-CTRL-DIM |
| Lamp Type                | LED                               |
| Input voltage            | DC12V                             |
| Wiring method            | Hardwire                          |
| Weatherproof             | Weatherproof                      |
| Working temperature      | -20°C ~ 45°C                      |
| Kelvin                   | 6000K                             |