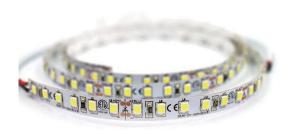

## LED STRIP 9.6W/M 24VDC 4K IP54 CRI90+ 5MT 140LED/M

## **VBLST-096CW-54**

Our 9.6W/m, 24V, Cool White, IP54 LED Strip lighting is a popular, versatile light source that will assist in creating inspiring lighting solutions. Due to being relatively inexpensive, easy to install and extremely flexible - LED strip lights are an ideal choice to enhance the mood in modern or contemporary architecture. The VIBE Range offers a huge variety of LED strip lights to choose from in different lengths, colours, and IP Ratings - with a host of accessories and aluminium extrusions to bring your design to life. Ask your VIBE Reseller about custom cut and assembly options for faster, easier installation on-site.