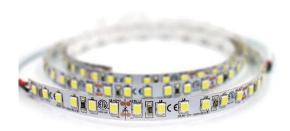

## LED STRIP 9.6W/M 24VDC 6K IP54 CRI90+ 5MT 140LED/M

## **VBLST-096NW-54**

Our 9.6W/m, 24V, Daylight, IP54 LED Strip lighting is a popular, versatile light source that will assist in creating inspiring lighting solutions. Due to being relatively inexpensive, easy to install and extremely flexible - LED strip lights are an ideal choice to enhance the mood in modern or contemporary architecture. The VIBE Range offers a huge variety of LED strip lights to choose from in different lengths, colours, and IP Ratings - with a host of accessories and aluminium extrusions to bring your design to life. Ask your VIBE Reseller about custom cut and assembly options for faster, easier installation on-site.