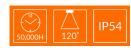

### **Features & Benefits**

- High efficiency SMD LED chips
- Customisable strip suited to multiple applications
- Colour Temperature: 3000K/4000K/6000K/RGB
- IP20/IP54 rated
- 3M adhesive taper
- 120° beam angle
- 50,000 hours lifespan
- 3 years warranty ALL LED Strip must be installed on an aluminium heat dissipating surface for warranty purposes.

## **Specifications**

| SKU                      | VBLST-14424C-54                     |
|--------------------------|-------------------------------------|
| Luminaire efficacy       | 41.6 lm/W                           |
| EAN                      | 9340994406848                       |
| Light Colour             | RGB                                 |
| Wattage                  | 14.4 W                              |
| Lumen output             | 600 lm                              |
| IP rating                | 54                                  |
| CRI                      | 80                                  |
| Beam Angle               | 120 Degrees                         |
| Length                   | 5000 mm                             |
| Width                    | 8 mm                                |
| Height                   | 2 mm                                |
| Lifespan                 | 50000 Hours                         |
| Warranty                 | 3 Years                             |
| Constant current/voltage | Constant Voltage                    |
| LED source               | SMD                                 |
| Accessories              | VBLST-CTRL-BOX & VBLST-CTRL-<br>RGB |
| Lamp Type                | LED                                 |
| Dimming                  | PWM                                 |
| Input voltage            | 24 Volt DC                          |
| Wiring method            | Hardwire                            |
| Weatherproof             | Weatherproof                        |
| Working temperature      | -20°C ~ 45°C                        |