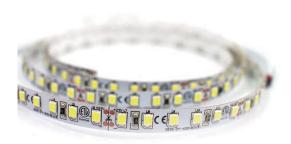

# LED STRIP 14.4W P/M 24VDC RGB IP54 Q COATING 5MT

#### VBLST-14424C-54

Our 14.4W/m, 24V, RGB, IP54 LED Strip lighting is a popular, versatile light source that will assist in creating inspiring lighting solutions. Due to being relatively inexpensive, easy to install and extremely flexible - LED strip lights are an ideal choice to enhance the mood in modern or contemporary architecture. The VIBE Range offers a huge variety of LED strip lights to choose from in different lengths, colours, and IP Ratings - with a host of accessories and aluminium extrusions to bring your design to life. Ask your VIBE Reseller about custom cut and assembly options for faster, easier installation on-site.