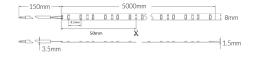

|
| Lifespan                 | 50000 Hours                         |
| Warranty                 | 3 Years                             |
| Constant current/voltage | Constant Voltage                    |
| LED source               | SMD                                 |
| Accessories              | VBLST-CTRL-BOX & VBLST-CTRL-<br>RGB |
| Lamp Type                | LED                                 |
| Dimming                  | PWM                                 |
| Input voltage            | 24 Volt DC                          |
| Wiring method            | Hardwire                            |
| Weatherproof             | Weatherproof                        |
| Working temperature      | -20°C ~ 45°C                        |



### **Dimensional Drawings**



Photometric information available upon request.