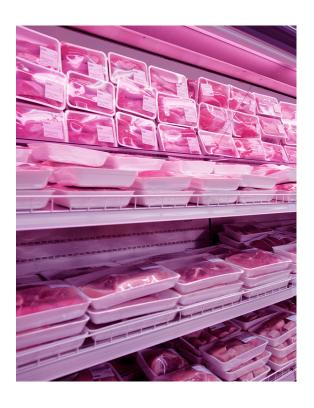

## VBLST-14424P-54

Our 14.4W/m, 24V, PINK, IP54 LED Strip lighting is a popular, versatile light source in Butchers that will assist in the pink look to your meat in the meat cabinets. Due to being relatively inexpensive, easy to install and extremely flexible - LED strip lights are an ideal choice to enhance the mood in modern or contemporary architecture. The VIBE Range offers a huge variety of LED strip lights to choose from in different lengths, colours, and IP Ratings - with a host of accessories and aluminium extrusions to bring your design to life. Ask your VIBE Reseller about custom cut and assembly options for faster, easier installation on-site.