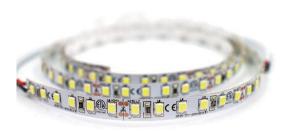

## LED STRIP 14.4W/M 24VDC 4K IP20 CRI90+ 5M 140LED/M

## **VBLST-144CW-20**

Our 14.4W/m, 24V, 4000K, IP54, CRI90+ LED Strip lighting is a popular, versatile light source that will assist in creating inspiring lighting solutions. Due to being relatively inexpensive, easy to install and extremely flexible - LED strip lights are an ideal choice to enhance the mood in modern or contemporary architecture. The VIBE Range offers a huge variety of LED strip lights to choose from in different lengths, colours, and IP Ratings - with a host of accessories and aluminium extrusions to bring your design to life. Ask your VIBE Reseller about custom cut and assembly options for faster, easier installation on-site.