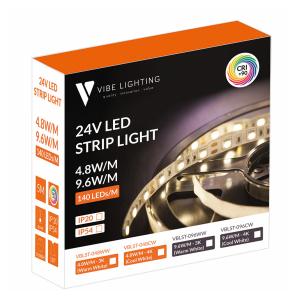

## VBLST-BOX-048CW-20

## **Specifications**

| SKU                      | VBLST-BOX-048CW-20                         |
|--------------------------|--------------------------------------------|
| Luminaire efficacy       | 124                                        |
| EAN                      | 9340994027111                              |
| Light Colour             | Cool White                                 |
| Wattage                  | 4.8                                        |
| Lumen output             | 598                                        |
| IP rating                | 20                                         |
| CRI                      | 90                                         |
| Cut out                  | 100mm Cutting Intervals,<br>Spaced 14.29mm |
| Lifespan                 | 50000                                      |
| Warranty                 | 3                                          |
| Constant current/voltage | Constant Voltage                           |
| LED source               | SMD                                        |
| Accessories              | COMPLETE WITH LED DRIVER                   |
| Lamp Type                | LED                                        |
| Dimming                  | PWM                                        |
| Input voltage            | 24 Volt DC                                 |
| Wiring method            | Flex & Plug                                |
| Working temperature      | VBLST-CTRL-BOX and V                       |