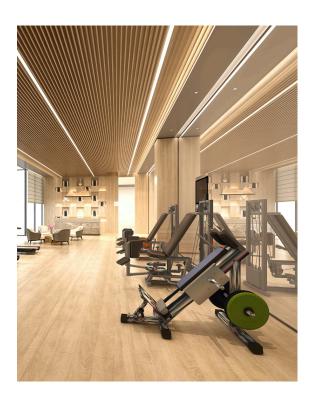

## VBLST-BOX-096CW-20

Our 9.6W/m, 24V, Cool White, IP20 LED Strip lighting is a popular, versatile light source that will assist in creating inspiring lighting solutions. Due to being relatively inexpensive, easy to install and extremely flexible - LED strip lights are an ideal choice to enhance the mood in modern or contemporary architecture. The VIBE Range offers a huge variety of LED strip lights to choose from in different lengths, colours, and IP Ratings - with a host of accessories and aluminium extrusions to bring your design to life. Ask your VIBE Reseller about custom cut and assembly options for faster, easier installation on-site.