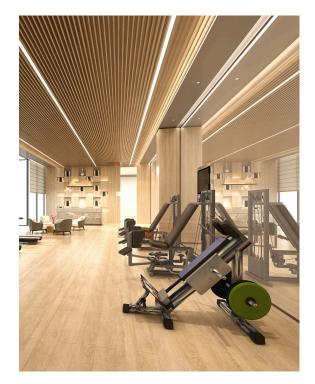

## VBLST-BOX-096WW-20

Our 9.6W/m, 24V, Warm White, IP54 LED Strip lighting is a popular, versatile light source that will assist in creating inspiring lighting solutions. Due to being relatively inexpensive, easy to install and extremely flexible - LED strip lights are an ideal choice to enhance the mood in modern or contemporary architecture. The VIBE Range offers a huge variety of LED strip lights to choose from in different lengths, colours, and IP Ratings - with a host of accessories and aluminium extrusions to bring your design to life. Ask your VIBE Reseller about custom cut and assembly options for faster, easier installation on-site.