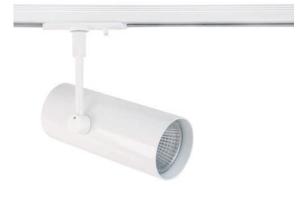

## Elegant 115

#### VBLTL-115-1-3KD90

These 13W White Single Circuit LED Track Lights will provide an elegant finish to any gallery, supermarket, retail store or museum. With a 50,000 hour lifespan and a 5 year warranty, the lights provide an instant on with no flickering, and are available in either black or white.

#### **Features & Benefits**

- Single Circuit LED Track Light
- Equipped with CITIZEN LED chips
- High strength Aluminium body
- Available in black or white trim colour
- Instant on, no flickering
- •50,000 hour lifespan
- 5 year warranty