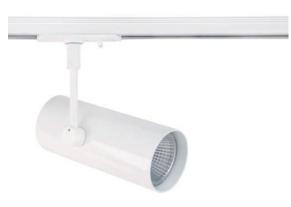

# Elegant 115

### VBLTL-115-1-3KD90

### Specifications

| SKU                 | VBLTL-115-1-3KD90                                                                    |
|---------------------|--------------------------------------------------------------------------------------|
| Luminaire efficacy  | 115 lm/W                                                                             |
| Track type          | Single Circuit                                                                       |
| EAN                 | 9340994018799                                                                        |
| Light Colour        | Warm White                                                                           |
| Wattage             | 13 W                                                                                 |
| Lumen output        | 1500 lm                                                                              |
| IP rating           | 20                                                                                   |
| CRI                 | 90                                                                                   |
| Beam Angle          | 36 Degrees                                                                           |
| Trim colour         | White                                                                                |
| Diameter            | 60 mm                                                                                |
| Length              | 170 mm                                                                               |
| Lifespan            | 50000 Hours                                                                          |
| Warranty            | 5 Years                                                                              |
| Dimmable            | Dimmable                                                                             |
| Mounting type       | Track                                                                                |
| LED source          | Citizen                                                                              |
| Material            | Aluminium                                                                            |
| Accessories         | Three Circuit Track version<br>available upon request (MOQ<br>and lead times apply). |
| Lamp Type           | LED                                                                                  |
| Dimming             | Triac Dimming                                                                        |
| Input voltage       | 220V-240V AC 50HZ                                                                    |
| Weatherproof        | Non-weatherproof                                                                     |
| Working temperature | -20°C~50°C                                                                           |
| Kelvin              | 3000K                                                                                |
|                     |                                                                                      |