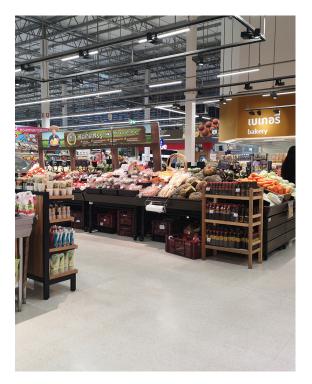

#### VBLTL-115-1-3KD90

These 13W White Single Circuit LED Track Lights will provide an elegant finish to any gallery, supermarket, retail store or museum. With a 50,000 hour lifespan and a 5 year warranty, the lights provide an instant on with no flickering, and are available in either black or white.