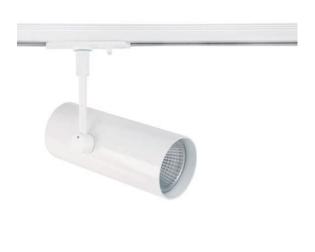

## **VBLTL-115-1-4KD**

These 13W White Single Circuit LED Track Lights will provide an elegant finish to any gallery, supermarket, retail store or museum. With a 50,000 hour lifespan and a 5 year warranty, the lights provide an instant on with no flickering, and are available in either black or white.

## **Features & Benefits**

- Single Circuit LED Track Light
- Equipped with CITIZEN LED chips
- High strength Aluminium body
- Available in black or white trim colour
- Instant on, no flickering
- •50,000 hour lifespan
- 5 year warranty

## **Specifications**

| SKU                 | VBLTL-115-1-4KD                                                                |
|---------------------|--------------------------------------------------------------------------------|
| Luminaire efficacy  | 92.67                                                                          |
| Track type          | Single Circuit                                                                 |
| EAN                 | 9340994017419                                                                  |
| Light Colour        | Cool White                                                                     |
| Wattage             | 13                                                                             |
| Lumen output        | 1600                                                                           |
| IP rating           | 20                                                                             |
| CRI                 | 80                                                                             |
| Beam Angle          | 36                                                                             |
| Trim colour         | White                                                                          |
| Diameter            | 60                                                                             |
| Length              | 170                                                                            |
| Lifespan            | 50000                                                                          |
| Warranty            | 5                                                                              |
| Dimmable            | Dimmable                                                                       |
| Mounting type       | Track                                                                          |
| LED source          | Citizen                                                                        |
| Material            | Aluminium                                                                      |
| Accessories         | Three Circuit Track version available upon request (MOQ and lead times apply). |
| Lamp Type           | LED                                                                            |
| Dimming             | Triac Dimming                                                                  |
| Input voltage       | 220V-240V AC 50HZ                                                              |
| Weatherproof        | Non-weatherproof                                                               |
| Working temperature | -20°C ~ 50°C                                                                   |
| Kelvin              | 4000K                                                                          |
|                     |                                                                                |