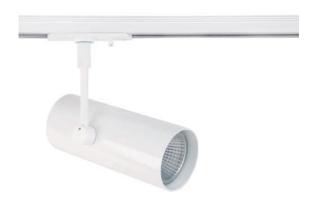

## **VBLTL-115-1-4KD**

These 13W White Single Circuit LED Track Lights will provide an elegant finish to any gallery, supermarket, retail store or museum. With a 50,000 hour lifespan and a 5 year warranty, the lights provide an instant on with no flickering, and are available in either black or white.

## **Features & Benefits**

- Single Circuit LED Track Light
- Equipped with CITIZEN LED chips
- High strength Aluminium body
- Available in black or white trim colour
- Instant on, no flickering
- •50,000 hour lifespan
- 5 year warranty

## **Specifications**

| SKU                 | VBLTL-115-1-4KD                                                                |
|---------------------|--------------------------------------------------------------------------------|
| Luminaire efficacy  | 92.67                                                                          |
| Track type          | Single Circuit                                                                 |
| EAN                 | 9340994017419                                                                  |
| Light Colour        | Cool White                                                                     |
| Wattage             | 13                                                                             |
| Lumen output        | 1600                                                                           |
| IP rating           | 20                                                                             |
| CRI                 | 80                                                                             |
| Beam Angle          | 36                                                                             |
| Trim colour         | White                                                                          |
| Diameter            | 60                                                                             |
| Length              | 170                                                                            |
| Lifespan            | 50000                                                                          |
| Warranty            | 5                                                                              |
| Dimmable            | Dimmable                                                                       |
| Mounting type       | Track                                                                          |
| LED source          | Citizen                                                                        |
| Material            | Aluminium                                                                      |
| Accessories         | Three Circuit Track version available upon request (MOQ and lead times apply). |
| Lamp Type           | LED                                                                            |
| Dimming             | Triac Dimming                                                                  |
| Input voltage       | 220V-240V AC 50HZ                                                              |
| Weatherproof        | Non-weatherproof                                                               |
| Working temperature | -20°C ~ 50°C                                                                   |
| Kelvin              | 4000K                                                                          |
|                     |                                                                                |