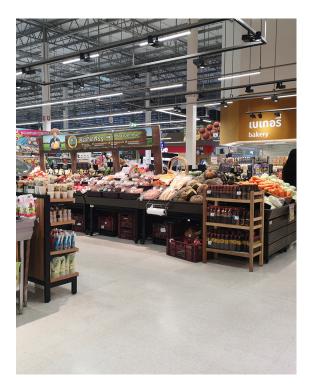

### VBLTL-115-1A-3KD90

These 13W 3000K, White, Single Circuit LED Track Lights will provide an elegant finish to any gallery, supermarket, retail store or museum. With a 50,000 hour lifespan and a 5 year warranty, the lights provide an instant on with no flickering, and are available in either black or white.