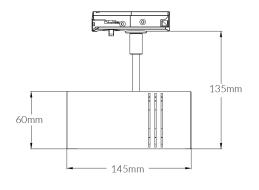

#### **Dimensional Drawings**

Photometric information available upon request.

## **Specifications**

| SKU                | VBLTL-115-1A-3KD90                                                                   |
|--------------------|--------------------------------------------------------------------------------------|
| Luminaire efficacy | 115 lm/W                                                                             |
| Track type         | Single Circuit                                                                       |
| EAN                | 9340994020198                                                                        |
| Light Colour       | Warm White                                                                           |
| Wattage            | 13 W                                                                                 |
| Lumen output       | 1500 lm                                                                              |
| IP rating          | 20                                                                                   |
| CRI                | 90                                                                                   |
| Beam Angle         | 36 Degrees                                                                           |
| Trim colour        | Matte White                                                                          |
| Diameter           | 60 mm                                                                                |
| Height             | 170 mm                                                                               |
| Lifespan           | 50000 Hours                                                                          |
| Warranty           | 5 Years                                                                              |
| Dimmable           | Dimmable                                                                             |
| Mounting type      | Track                                                                                |
| LED source         | Citizen                                                                              |
| Material           | Aluminium Body                                                                       |
| Accessories        | Three Circuit Track version<br>available upon request (MOQ<br>and lead times apply). |
| Lamp Type          | LED                                                                                  |
| Dimming            | Triac Dimming                                                                        |
| Weatherproof       | Indoor Use Only                                                                      |
| Box Qty            | 30                                                                                   |
| Kelvin             | 3000K                                                                                |
|                    |                                                                                      |