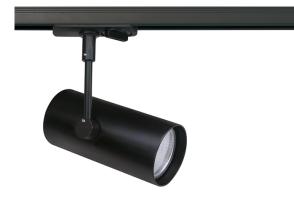

# 13W LED 1CCT TRK LT 3000K 36DEG MATTE WHITE DIM CRI90

### VBLTL-115-1A-3KD90

These 13W 3000K, White, Single Circuit LED Track Lights will provide an elegant finish to any gallery, supermarket, retail store or museum. With a 50,000 hour lifespan and a 5 year warranty, the lights provide an instant on with no flickering, and are available in either black or white.

### **Features & Benefits**

- Single Circuit LED Track Light
- Equipped with CITIZEN LED chips
- High strength Aluminium body
- Available in black or white trim colour
- Instant on, no flickering
- •50,000 hour lifespan
- 5 year warranty