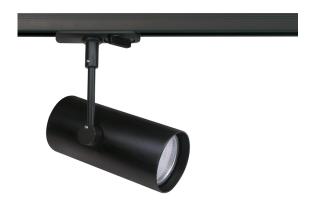

# 13W LED 1CCT TRK LT 4000K 36DEG BLACK DIM CRI90 (D)

### VBLTL-115-4-4KD90

These 13W Black Single Circuit LED Track Lights will provide an elegant finish to any gallery, supermarket, retail store or museum. With a 50,000 hour lifespan and a 5 year warranty, the lights provide an instant on with no flickering, and are available in either black or white.

#### **Features & Benefits**

- Single Circuit LED Track Light
- Equipped with CITIZEN LED chips
- High strength Aluminium body
- Available in black or white trim colour
- Instant on, no flickering
- •50,000 hour lifespan
- 5 year warranty