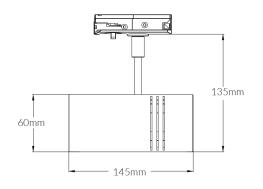

## **Dimensional Drawings**

Photometric information available upon request.

# **Specifications**

| 01/11               | VIDITE 445 4 AVECC                                                             |
|---------------------|--------------------------------------------------------------------------------|
| SKU                 | VBLTL-115-4-4KD90                                                              |
| Luminaire efficacy  | 123 lm/W                                                                       |
| Track type          | Single Circuit                                                                 |
| EAN                 | 9340994018812                                                                  |
| Light Colour        | Cool White                                                                     |
| Wattage             | 13 W                                                                           |
| Lumen output        | 1600 lm                                                                        |
| IP rating           | 20                                                                             |
| CRI                 | 90                                                                             |
| Beam Angle          | 36 Degrees                                                                     |
| Trim colour         | Black                                                                          |
| Diameter            | 60 mm                                                                          |
| Length              | 170 mm                                                                         |
| Lifespan            | 50000 Hours                                                                    |
| Warranty            | 5 Years                                                                        |
| Dimmable            | Dimmable                                                                       |
| Mounting type       | Track                                                                          |
| LED source          | Citizen                                                                        |
| Material            | Aluminium                                                                      |
| Accessories         | Three Circuit Track version available upon request (MOQ and lead times apply). |
| Lamp Type           | LED                                                                            |
| Dimming             | Triac Dimming                                                                  |
| Input voltage       | 220V-240V AC 50HZ                                                              |
| Weatherproof        | Non-weatherproof                                                               |
| Working temperature | -20°C ~ 50°C                                                                   |
| Kelvin              | 4000K                                                                          |