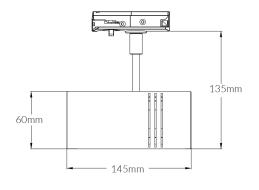

#### **Dimensional Drawings**

Photometric information available upon request.

## **Specifications**

| SKU                | VBLTL-115-4A-4KD90                                                                   |
|--------------------|--------------------------------------------------------------------------------------|
| Luminaire efficacy | 123 lm/W                                                                             |
| Track type         | Single Circuit                                                                       |
| EAN                | 9340994024318                                                                        |
| Light Colour       | Cool White                                                                           |
| Wattage            | 13 W                                                                                 |
| Lumen output       | 1600 lm                                                                              |
| IP rating          | 20                                                                                   |
| CRI                | 90                                                                                   |
| Beam Angle         | 36 Degrees                                                                           |
| Trim colour        | Matte Black                                                                          |
| Diameter           | 60 mm                                                                                |
| Height             | 170 mm                                                                               |
| Lifespan           | 50000 Hours                                                                          |
| Warranty           | 5 Years                                                                              |
| Dimmable           | Dimmable                                                                             |
| Mounting type      | Track                                                                                |
| LED source         | Citizen                                                                              |
| Material           | Aluminium Body                                                                       |
| Accessories        | Three Circuit Track version<br>available upon request (MOQ<br>and lead times apply). |
| Lamp Type          | LED                                                                                  |
| Dimming            | Triac Dimming                                                                        |
| Weatherproof       | Indoor Use Only                                                                      |
| Box Qty            | 30                                                                                   |
| Kelvin             | 4000K                                                                                |
|                    |                                                                                      |