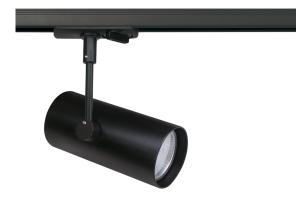

# 13W LED 1CCT TRK LT 4000K 36DEG MATTE BLK DIM CRI90

### VBLTL-115-4A-4KD90

These 13W, 4000K, Black, Single Circuit LED Track Lights will provide an elegant finish to any gallery, supermarket, retail store or museum. With a 50,000 hour lifespan and a 5 year warranty, these track heads provide an instant on with no flickering, and are available in either black or white.

#### **Features & Benefits**

- Single Circuit LED Track Light
- Equipped with CITIZEN LED chips
- High strength Aluminium body
- Available in black or white trim colour
- Instant on, no flickering
- •50,000 hour lifespan
- 5 year warranty