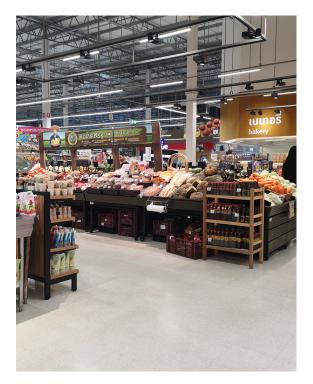

### VBLTL-115-4A-4KD90

These 13W, 4000K, Black, Single Circuit LED Track Lights will provide an elegant finish to any gallery, supermarket, retail store or museum. With a 50,000 hour lifespan and a 5 year warranty, these track heads provide an instant on with no flickering, and are available in either black or white.