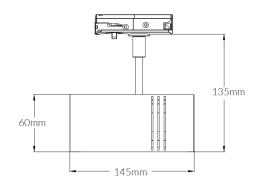

### **Dimensional Drawings**

Photometric information available upon request.

## **Specifications**

|                    | V(D) T1 115 45 41/D00                                                          |
|--------------------|--------------------------------------------------------------------------------|
| SKU                | VBLTL-115-4A-4KD90                                                             |
| Luminaire efficacy | 123 lm/W                                                                       |
| Track type         | Single Circuit                                                                 |
| EAN                | 9340994024318                                                                  |
| Light Colour       | Cool White                                                                     |
| Wattage            | 13 W                                                                           |
| Lumen output       | 1600 lm                                                                        |
| IP rating          | 20                                                                             |
| CRI                | 90                                                                             |
| Beam Angle         | 36 Degrees                                                                     |
| Trim colour        | Matte Black                                                                    |
| Diameter           | 60 mm                                                                          |
| Height             | 170 mm                                                                         |
| Lifespan           | 50000 Hours                                                                    |
| Warranty           | 5 Years                                                                        |
| Dimmable           | Dimmable                                                                       |
| Mounting type      | Track                                                                          |
| LED source         | Citizen                                                                        |
| Material           | Aluminium Body                                                                 |
| Accessories        | Three Circuit Track version available upon request (MOQ and lead times apply). |
| Lamp Type          | LED                                                                            |
| Dimming            | Triac Dimming                                                                  |
| Weatherproof       | Indoor Use Only                                                                |
| Box Qty            | 30                                                                             |
| Kelvin             | 4000K                                                                          |
|                    |                                                                                |