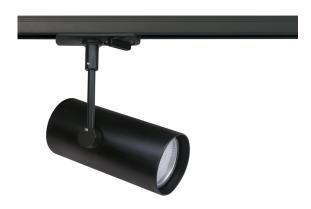

# 13W LED 1CCT TRK LT 4000K 36DEG MATTE BLK DIM CRI90

#### VBLTL-115-4A-4KD90

These 13W, 4000K, Black, Single Circuit LED Track Lights will provide an elegant finish to any gallery, supermarket, retail store or museum. With a 50,000 hour lifespan and a 5 year warranty, these track heads provide an instant on with no flickering, and are available in either black or white.

#### **Features & Benefits**

- Single Circuit LED Track Light
- Equipped with CITIZEN LED chips
- High strength Aluminium body
- Available in black or white trim colour
- Instant on, no flickering
- •50,000 hour lifespan
- 5 year warranty