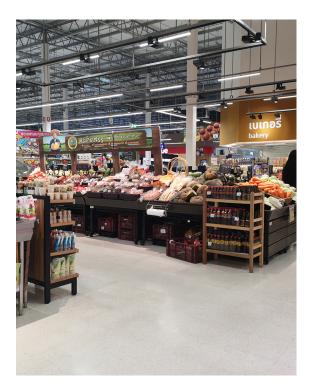

#### VBLTL-125-1-3K

These 20W White Single Circuit LED Track Lights will provide an elegant finish to any gallery, supermarket, retail store or museum. With a 50,000 hour lifespan and a 5 year warranty, the lights provide an instant on with no flickering, and are available in either black or white.