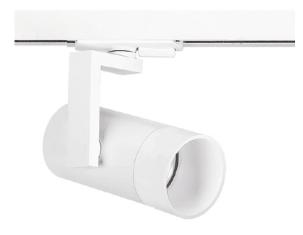

## 20W LED SINGLE CCT TRK LT 3000K 40 DEG WHITE (D)

#### VBLTL-125-1-3K

These 20W White Single Circuit LED Track Lights will provide an elegant finish to any gallery, supermarket, retail store or museum. With a 50,000 hour lifespan and a 5 year warranty, the lights provide an instant on with no flickering, and are available in either black or white.

#### **Features & Benefits**

- Single Circuit LED Track Light
- Equipped with CITIZEN LED chips
- High strength Aluminium body
- Available in black or white trim colour
- Instant on, no flickering
- •50,000 hour lifespan
- 5 year warranty