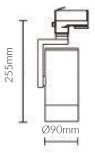

### Specifications

| SKU                 | VBLTL-125-1-3K                                     |
|---------------------|----------------------------------------------------|
| Luminaire efficacy  | 125 lm/W                                           |
| Track type          | Single Circuit                                     |
| EAN                 | 9340994407609                                      |
| Light Colour        | Warm White                                         |
| Wattage             | 20 W                                               |
| Lumen output        | 2500 lm                                            |
| IP rating           | 20                                                 |
| CRI                 | 80                                                 |
| Beam Angle          | 40 Degrees                                         |
| Trim colour         | White                                              |
| Diameter            | 90 mm                                              |
| Height              | 211 mm                                             |
| Lifespan            | 50000 Hours                                        |
| Warranty            | 5 Years                                            |
| Dimmable            | Non-Dimmable                                       |
| Mounting type       | Track                                              |
| LED source          | Citizen                                            |
| Material            | Aluminium                                          |
| Accessories         | Three Circuit Track version available upon request |
| Lamp Type           | LED                                                |
| Input voltage       | 220V-240V AC 50HZ                                  |
| Weatherproof        | Indoor Use Only                                    |
|                     |                                                    |
| Working temperature | -20°C ~ 50°C                                       |

Photometric information available upon request.

**Dimensional Drawings** 