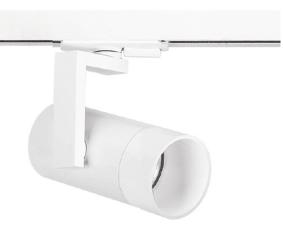

## 20W LED SINGLE CCT TRK LT 3000K 40 DEG WHITE (D)

#### VBLTL-125-1-3K

These 20W White Single Circuit LED Track Lights will provide an elegant finish to any gallery, supermarket, retail store or museum. With a 50,000 hour lifespan and a 5 year warranty, the lights provide an instant on with no flickering, and are available in either black or white.

#### **Features & Benefits**

- Single Circuit LED Track Light
- Equipped with CITIZEN LED chips
- High strength Aluminium body
- Available in black or white trim colour
- Instant on, no flickering
- •50,000 hour lifespan
- 5 year warranty