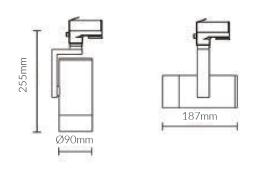

immable            | Non-Dimmable                                       |
| Mounting type       | Track                                              |
| LED source          | Citizen                                            |
| Material            | Aluminium                                          |
| Accessories         | Three Circuit Track version available upon request |
| Lamp Type           | LED                                                |
| Input voltage       | 220V-240V AC 50HZ                                  |
| Weatherproof        | Indoor Use Only                                    |
| Working temperature | -20°C ~ 50°C                                       |
|                     |                                                    |



### **Dimensional Drawings**



Photometric information available upon request.