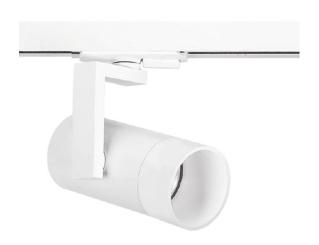

# 20W LED SINGLE CCT TRK LT 3000K 40 DEG WHITE (D)

#### VBLTL-125-1-3K

These 20W White Single Circuit LED Track Lights will provide an elegant finish to any gallery, supermarket, retail store or museum. With a 50,000 hour lifespan and a 5 year warranty, the lights provide an instant on with no flickering, and are available in either black or white.

#### **Features & Benefits**

- Single Circuit LED Track Light
- Equipped with CITIZEN LED chips
- High strength Aluminium body
- Available in black or white trim colour
- Instant on, no flickering
- •50,000 hour lifespan
- 5 year warranty