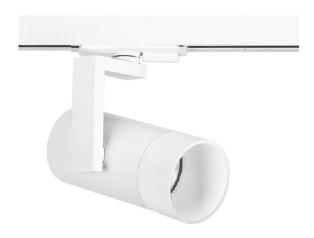

# 20W LED SINGLE CCT TRK LT 3000K 40 DEG WHITE (D)

#### VBLTL-125-1-3K

These 20W White Single Circuit LED Track Lights will provide an elegant finish to any gallery, supermarket, retail store or museum. With a 50,000 hour lifespan and a 5 year warranty, the lights provide an instant on with no flickering, and are available in either black or white.

#### **Features & Benefits**

- Single Circuit LED Track Light
- Equipped with CITIZEN LED chips
- High strength Aluminium body
- Available in black or white trim colour
- Instant on, no flickering
- •50,000 hour lifespan
- 5 year warranty