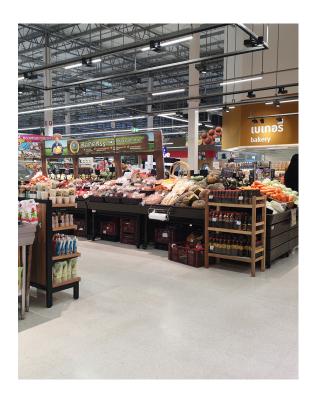

#### VBLTL-125-1-3K

These 20W White Single Circuit LED Track Lights will provide an elegant finish to any gallery, supermarket, retail store or museum. With a 50,000 hour lifespan and a 5 year warranty, the lights provide an instant on with no flickering, and are available in either black or white.