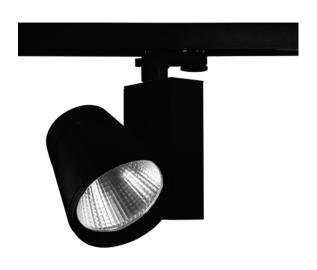

## Elegant 350

## **VBLTL-350-4-3K**

These 18W, 3000K, Black, Elegant 3 Circuit Track Lights come standard with a 50° reflector. If you're looking for reliability these lights are perfect with instant on, zero flicker technology, boasting a 50,000 hour lifespan all backed by a 5 year warranty.

## **Features & Benefits**

- Three Circuit LED Track Light allows independent switching
- $\bullet$  Equipped with CITIZEN LED chips with high luminaire efficacy (Up to 130LM/W)
- CRI 90+ for better colour rendering
- Some modules available as Triac dimmable
- Available in White or Black trim colour
- 355° rotation and 180° tilt
- Instant on, no flickering
- 50,000 hours lifespan
- 5 years warranty