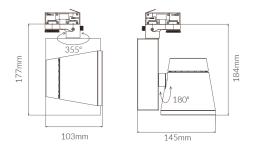

**Dimensional Drawings** 

Photometric information available upon request.

## **Specifications**

| SKU                 | VDITI 250 4 2V                                     |
|---------------------|----------------------------------------------------|
|                     | VBLTL-350-4-3K                                     |
| Luminaire efficacy  | 138.8                                              |
| Track type          | 3 Circuit                                          |
| EAN                 | 9340994407081                                      |
| Light Colour        | Warm White                                         |
| Wattage             | 18                                                 |
| Lumen output        | 2500                                               |
| IP rating           | 20                                                 |
| CRI                 | 90                                                 |
| Beam Angle          | 40                                                 |
| Trim colour         | Black                                              |
| Diameter            | 95                                                 |
| Length              | 145                                                |
| Height              | 184                                                |
| Lifespan            | 50000                                              |
| Warranty            | 5                                                  |
| Dimmable            | Non-Dimmable                                       |
| Mounting type       | Track                                              |
| LED source          | Citizen                                            |
| Material            | Aluminium                                          |
| Accessories         | Optional 20° & 70° beam angle reflectors available |
| Lamp Type           | LED                                                |
| Input voltage       | 220V-240V AC 50HZ                                  |
| Weatherproof        | Indoor Use Only                                    |
| Working temperature | -20°C ~ 50°C                                       |
| Kelvin              | 3000K                                              |