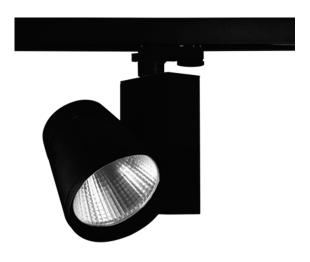

## Elegant 350

## **VBLTL-350-4-3K**

These 18W, 3000K, Black, Elegant 3 Circuit Track Lights come standard with a 50° reflector. If you're looking for reliability these lights are perfect with instant on, zero flicker technology, boasting a 50,000 hour lifespan all backed by a 5 year warranty.

## **Features & Benefits**

- Three Circuit LED Track Light allows independent switching
- $\bullet$  Equipped with CITIZEN LED chips with high luminaire efficacy (Up to 130LM/W)
- CRI 90+ for better colour rendering
- Some modules available as Triac dimmable
- Available in White or Black trim colour
- 355° rotation and 180° tilt
- Instant on, no flickering
- 50,000 hours lifespan
- 5 years warranty