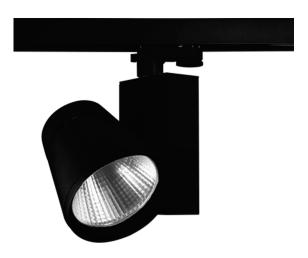

## Elegant 350

## **VBLTL-350-4-3K**

These 18W, 3000K, Black, Elegant 3 Circuit Track Lights come standard with a 50° reflector. If you're looking for reliability these lights are perfect with instant on, zero flicker technology, boasting a 50,000 hour lifespan all backed by a 5 year warranty.

## **Features & Benefits**

- Three Circuit LED Track Light allows independent switching
- $\bullet$  Equipped with CITIZEN LED chips with high luminaire efficacy (Up to 130LM/W)
- CRI 90+ for better colour rendering
- Some modules available as Triac dimmable
- Available in White or Black trim colour
- 355° rotation and 180° tilt
- Instant on, no flickering
- 50,000 hours lifespan
- 5 years warranty