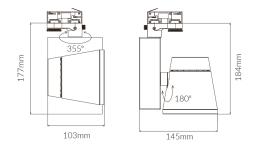

**Dimensional Drawings** 

Photometric information available upon request.

## **Specifications**

| SKU                 | VDI TI 250 4 2K                                    |
|---------------------|----------------------------------------------------|
|                     | VBLTL-350-4-3K                                     |
| Luminaire efficacy  | 138.8                                              |
| Track type          | 3 Circuit                                          |
| EAN                 | 9340994407081                                      |
| Light Colour        | Warm White                                         |
| Wattage             | 18                                                 |
| Lumen output        | 2500                                               |
| IP rating           | 20                                                 |
| CRI                 | 90                                                 |
| Beam Angle          | 40                                                 |
| Trim colour         | Black                                              |
| Diameter            | 95                                                 |
| Length              | 145                                                |
| Height              | 184                                                |
| Lifespan            | 50000                                              |
| Warranty            | 5                                                  |
| Dimmable            | Non-Dimmable                                       |
| Mounting type       | Track                                              |
| LED source          | Citizen                                            |
| Material            | Aluminium                                          |
| Accessories         | Optional 20° & 70° beam angle reflectors available |
| Lamp Type           | LED                                                |
| Input voltage       | 220V-240V AC 50HZ                                  |
| Weatherproof        | Indoor Use Only                                    |
| Working temperature | -20°C ~ 50°C                                       |
| Kelvin              | 3000K                                              |