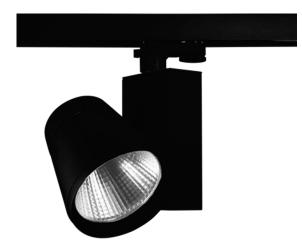

### VBLTL-370-4-3K

These 13W, 3000K, Black, Elegant 3 Circuit Track Lights come standard with a 50° reflector. If you're looking for reliability these lights are perfect with instant on, zero flicker technology, boasting a 50,000 hour lifespan all backed by a 5 year warranty.

#### **Features & Benefits**

- Three Circuit LED Track Light allows independent switching
- Equipped with CITIZEN LED chips with high luminaire efficacy (Up to 130LM/W)
- CRI 90+ for better colour rendering
- Some modules available as Triac dimmable
- Available in White or Black trim colour
- 355° rotation and 180° tilt
- Instant on, no flickering
- 50,000 hours lifespan
- 5 years warranty