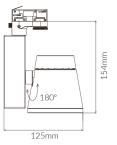

### Specifications

| SKU                 | VBLTL-370-4-3K                              |
|---------------------|---------------------------------------------|
| Luminaire efficacy  | 115 lm/W                                    |
| Track type          | 3 Circuit                                   |
| EAN                 | 9340994407128                               |
| Light Colour        | Warm White                                  |
| Wattage             | 13 W                                        |
| Lumen output        | 1500 lm                                     |
| IP rating           | 20                                          |
| CRI                 | 90                                          |
| Beam Angle          | 40 Degrees                                  |
| Trim colour         | Black                                       |
| Diameter            | 82 mm                                       |
| Length              | 125 mm                                      |
| Height              | 154 mm                                      |
| Lifespan            | 50000 Hours                                 |
| Warranty            | 5 Years                                     |
| Dimmable            | Non-Dimmable                                |
| Mounting type       | Track                                       |
| LED source          | Citizen                                     |
| Material            | Aluminium                                   |
| Accessories         | Optional 50° beam angle reflector available |
| Lamp Type           | LED                                         |
| Input voltage       | 220V-240V AC 50HZ                           |
| Weatherproof        | Non-weatherproof                            |
| Working temperature | -20°C ~ 50°C                                |
| Kelvin              | 3000K                                       |
|                     |                                             |

Photometric information available upon request.

**Dimensional Drawings** 