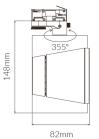

### Specifications

| SKU                 | VBLTL-370-4-3K                              |
|---------------------|---------------------------------------------|
| Luminaire efficacy  | 115 lm/W                                    |
| Track type          | 3 Circuit                                   |
| EAN                 | 9340994407128                               |
| Light Colour        | Warm White                                  |
| Wattage             | 13 W                                        |
| Lumen output        | 1500 lm                                     |
| IP rating           | 20                                          |
| CRI                 | 90                                          |
| Beam Angle          | 40 Degrees                                  |
| Trim colour         | Black                                       |
| Diameter            | 82 mm                                       |
| Length              | 125 mm                                      |
| Height              | 154 mm                                      |
| Lifespan            | 50000 Hours                                 |
| Warranty            | 5 Years                                     |
| Dimmable            | Non-Dimmable                                |
| Mounting type       | Track                                       |
| LED source          | Citizen                                     |
| Material            | Aluminium                                   |
| Accessories         | Optional 50° beam angle reflector available |
| Lamp Type           | LED                                         |
| Input voltage       | 220V-240V AC 50HZ                           |
| Weatherproof        | Non-weatherproof                            |
| Working temperature | -20°C ~ 50°C                                |
| Kelvin              | 3000K                                       |
|                     |                                             |

Photometric information available upon request.

**Dimensional Drawings** 