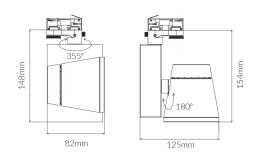

**Dimensional Drawings** 

Photometric information available upon request.

## **Specifications**

| SKU                 | VBLTL-370-4-4K                              |
|---------------------|---------------------------------------------|
| Luminaire efficacy  | 115 lm/W                                    |
| Track type          | 3 Circuit                                   |
| EAN                 | 9340994407135                               |
| Light Colour        | Cool White                                  |
| Wattage             | 13 W                                        |
| Lumen output        | 1500 lm                                     |
| IP rating           | 20                                          |
| CRI                 | 90                                          |
| Beam Angle          | 40 Degrees                                  |
| Trim colour         | Black                                       |
| Diameter            | 95 mm                                       |
| Length              | 125 mm                                      |
| Height              | 154 mm                                      |
| Lifespan            | 50000 Hours                                 |
| Warranty            | 5 Years                                     |
| Dimmable            | Non-Dimmable                                |
| Mounting type       | Track                                       |
| LED source          | Citizen                                     |
| Material            | Aluminium                                   |
| Accessories         | Optional 50° beam angle reflector available |
| Lamp Type           | LED                                         |
| Input voltage       | 220V-240V AC 50HZ                           |
| Weatherproof        | Non-weatherproof                            |
| Working temperature | -20°C ~ 50°C                                |
| Kelvin              | 4000K                                       |