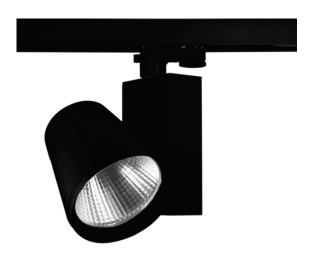

## **VBLTL-370-4-4K**

These 13W, 4000K, Black, Elegant 3 Circuit Track Lights come standard with a 50° reflector. If you're looking for reliability these lights are perfect with instant on, zero flicker technology, boasting a 50,000 hour lifespan all backed by a 5 year warranty.

## **Features & Benefits**

- Three Circuit LED Track Light allows independent switching
- $\bullet$  Equipped with CITIZEN LED chips with high luminaire efficacy (Up to 130LM/W)
- CRI 90+ for better colour rendering
- Some modules available as Triac dimmable
- Available in White or Black trim colour
- 355° rotation and 180° tilt
- Instant on, no flickering
- 50,000 hours lifespan
- 5 years warranty