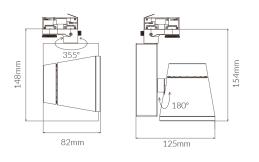

**Dimensional Drawings** 

Photometric information available upon request.

## **Specifications**

| SKU                 | VBLTL-370-4-4K                              |
|---------------------|---------------------------------------------|
| Luminaire efficacy  | 115 lm/W                                    |
| Track type          | 3 Circuit                                   |
| EAN                 | 9340994407135                               |
| Light Colour        | Cool White                                  |
| Wattage             | 13 W                                        |
| Lumen output        | 1500 lm                                     |
| IP rating           | 20                                          |
| CRI                 | 90                                          |
| Beam Angle          | 40 Degrees                                  |
| Trim colour         | Black                                       |
| Diameter            | 95 mm                                       |
| Length              | 125 mm                                      |
| Height              | 154 mm                                      |
| Lifespan            | 50000 Hours                                 |
| Warranty            | 5 Years                                     |
| Dimmable            | Non-Dimmable                                |
| Mounting type       | Track                                       |
| LED source          | Citizen                                     |
| Material            | Aluminium                                   |
| Accessories         | Optional 50° beam angle reflector available |
| Lamp Type           | LED                                         |
| Input voltage       | 220V-240V AC 50HZ                           |
| Weatherproof        | Non-weatherproof                            |
| Working temperature | -20°C ~ 50°C                                |
| Kelvin              | 4000K                                       |