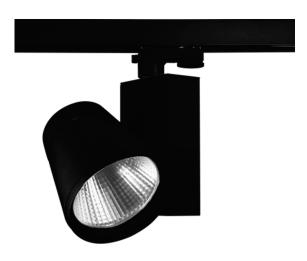

## Elegant 370

## **VBLTL-370-4-4K**

These 13W, 4000K, Black, Elegant 3 Circuit Track Lights come standard with a 50° reflector. If you're looking for reliability these lights are perfect with instant on, zero flicker technology, boasting a 50,000 hour lifespan all backed by a 5 year warranty.

## **Features & Benefits**

- Three Circuit LED Track Light allows independent switching
- $\bullet$  Equipped with CITIZEN LED chips with high luminaire efficacy (Up to 130LM/W)
- CRI 90+ for better colour rendering
- Some modules available as Triac dimmable
- Available in White or Black trim colour
- 355° rotation and 180° tilt
- Instant on, no flickering
- 50,000 hours lifespan
- 5 years warranty