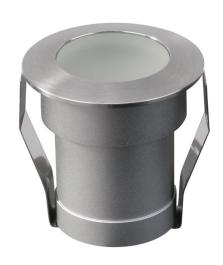

## **VBLUP-200-24V-3K**

This Vibe "Inground / Uplight /Deck Light is an attractive and tough no nonsense illuminating solution - featuring a Stainless steel front cover and Die-cast aluminium body. Has a rating of IP67, & will supply a 50,000 hour lifespan and comes with a 5 year warranty.

## **Features & Benefits**

- 24V in-ground Deck Light with 316 Stainless Steel face and die-cast body
- Equipped with 5M of cable and spring clips which make them easy to install into decks etc.
- IP67 rated
- 50,000 hours lifespan
- 5 year warranty

## **Specifications**

| SKU                 | VBLUP-200-24V-3K                 |
|---------------------|----------------------------------|
| Luminaire efficacy  | 47 lm/W                          |
| EAN                 | 9340994016542                    |
| Light Colour        | Warm White                       |
| Wattage             | 3 W                              |
| Lumen output        | 140 lm                           |
| IP rating           | 67                               |
| CRI                 | 80                               |
| Beam Angle          | 100 Degrees                      |
| Trim colour         | 316 Stainless Steel              |
| Cut out             | 35mm mm                          |
| Diameter            | 42 mm                            |
| Height              | 90 mm                            |
| Lifespan            | 50000 Hours                      |
| Warranty            | 5 Years                          |
| Dimmable            | Non-Dimmable                     |
| Shatterproof        | Shatterproof                     |
| Mounting type       | Recessed                         |
| LED source          | Osram Olson                      |
| Material            | ADC12 Die-cast aluminium housing |
| Lamp Type           | LED                              |
| Input voltage       | 24 Volt DC                       |
| Diffuser            | Frosted                          |
| Wiring method       | Hardwire                         |
| Weatherproof        | Weatherproof                     |
| Working temperature | -20°C~50°C                       |
| Kelvin              | 3000K                            |
|                     |                                  |