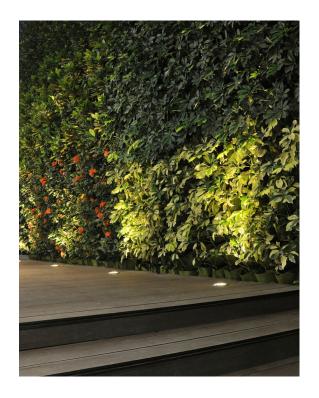

## **VBLUP-200-24V-3K**

This Vibe "Inground / Uplight /Deck Light is an attractive and tough no nonsense illuminating solution - featuring a Stainless steel front cover and Die-cast aluminium body. Has a rating of IP67, & will supply a 50,000 hour lifespan and comes with a 5 year warranty.

## **Features & Benefits**

- 24V in-ground Deck Light with 316 Stainless Steel face and die-cast body
- Equipped with 5M of cable and spring clips which make them easy to install into decks etc.
- IP67 rated
- 50,000 hours lifespan
- 5 year warranty