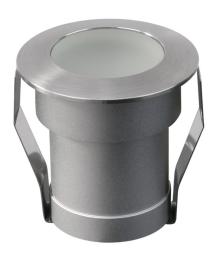

## **VBLUP-200-24V-3K**

This Vibe "Inground / Uplight /Deck Light is an attractive and tough no nonsense illuminating solution - featuring a Stainless steel front cover and Die-cast aluminium body. Has a rating of IP67, & will supply a 50,000 hour lifespan and comes with a 5 year warranty.

## **Features & Benefits**

- 24V in-ground Deck Light with 316 Stainless Steel face and die-cast body
- Equipped with 5M of cable and spring clips which make them easy to install into decks etc.
- IP67 rated
- 50,000 hours lifespan
- 5 year warranty

## **Specifications**

| SKU                 | VBLUP-200-24V-3K                 |
|---------------------|----------------------------------|
| Luminaire efficacy  | 47 lm/W                          |
| EAN                 | 9340994016542                    |
| Light Colour        | Warm White                       |
| Wattage             | 3 W                              |
| Lumen output        | 140 lm                           |
| IP rating           | 67                               |
| CRI                 | 80                               |
| Beam Angle          | 100 Degrees                      |
| Trim colour         | 316 Stainless Steel              |
| Cut out             | 35mm mm                          |
| Diameter            | 42 mm                            |
| Height              | 90 mm                            |
| Lifespan            | 50000 Hours                      |
| Warranty            | 5 Years                          |
| Dimmable            | Non-Dimmable                     |
| Shatterproof        | Shatterproof                     |
| Mounting type       | Recessed                         |
| LED source          | Osram Olson                      |
| Material            | ADC12 Die-cast aluminium housing |
| Lamp Type           | LED                              |
| Input voltage       | 24 Volt DC                       |
| Diffuser            | Frosted                          |
| Wiring method       | Hardwire                         |
| Weatherproof        | Weatherproof                     |
| Working temperature | -20°C~50°C                       |
| Kelvin              | 3000K                            |
|                     |                                  |