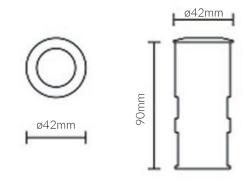

## **Specifications**

| SKU                 | VBLUP-200-24V-3K                 |
|---------------------|----------------------------------|
| Luminaire efficacy  | 47 lm/W                          |
| EAN                 | 9340994016542                    |
| Light Colour        | Warm White                       |
| Wattage             | 3 W                              |
| Lumen output        | 140 lm                           |
| IP rating           | 67                               |
| CRI                 | 80                               |
| Beam Angle          | 100 Degrees                      |
| Trim colour         | 316 Stainless Steel              |
| Cut out             | 35mm mm                          |
| Diameter            | 42 mm                            |
| Height              | 90 mm                            |
| Lifespan            | 50000 Hours                      |
| Warranty            | 5 Years                          |
| Dimmable            | Non-Dimmable                     |
| Shatterproof        | Shatterproof                     |
| Mounting type       | Recessed                         |
| LED source          | Osram Olson                      |
| Material            | ADC12 Die-cast aluminium housing |
| Lamp Type           | LED                              |
| Input voltage       | 24 Volt DC                       |
| Diffuser            | Frosted                          |
| Wiring method       | Hardwire                         |
| Weatherproof        | Weatherproof                     |
| Working temperature | -20°C~50°C                       |
| Kelvin              | 3000K                            |
|                     |                                  |

**Dimensional Drawings** 

Photometric information available upon request.