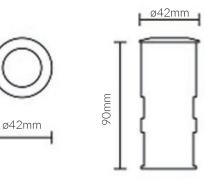

**Dimensional Drawings** 

Photometric information available upon request.

### **Specifications**

| SKU                 | VBLUP-200-24V-3K                 |
|---------------------|----------------------------------|
| Luminaire efficacy  | 47 lm/W                          |
| EAN                 | 9340994016542                    |
| Light Colour        | Warm White                       |
| Wattage             | 3 W                              |
| Lumen output        | 140 lm                           |
| IP rating           | 67                               |
| CRI                 | 80                               |
| Beam Angle          | 100 Degrees                      |
| Trim colour         | 316 Stainless Steel              |
| Cut out             | 35mm mm                          |
| Diameter            | 42 mm                            |
| Height              | 90 mm                            |
| Lifespan            | 50000 Hours                      |
| Warranty            | 5 Years                          |
| Dimmable            | Non-Dimmable                     |
| Shatterproof        | Shatterproof                     |
| Mounting type       | Recessed                         |
| LED source          | Osram Olson                      |
| Material            | ADC12 Die-cast aluminium housing |
| Lamp Type           | LED                              |
| Input voltage       | 24 Volt DC                       |
| Diffuser            | Frosted                          |
| Wiring method       | Hardwire                         |
| Weatherproof        | Weatherproof                     |
| Working temperature | -20°C~50°C                       |
| Kelvin              | 3000K                            |
|                     |                                  |