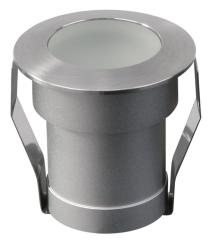

#### VBLUP-200-24V-3K

This Vibe "Inground / Uplight /Deck Light is an attractive and tough no nonsense illuminating solution - featuring a Stainless steel front cover and Die-cast aluminium body. Has a rating of IP67, & will supply a 50,000 hour lifespan and comes with a 5 year warranty.

#### **Features & Benefits**

 $\bullet$  24V in-ground Deck Light with 316 Stainless Steel face and die-cast body

• Equipped with 5M of cable and spring clips which make them easy to install into decks etc.