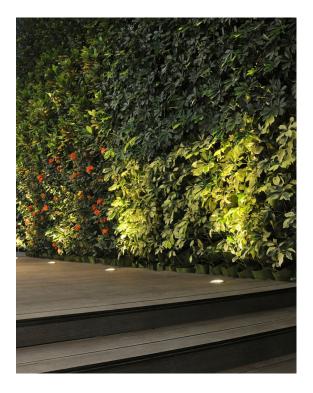

#### **Features & Benefits**

 $\bullet$  24V in-ground Deck Light with 316 Stainless Steel face and die-cast body

• Equipped with 5M of cable and spring clips which make them easy to install into decks etc.