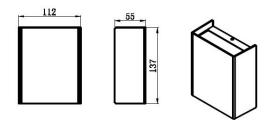

#### **Dimensional Drawings**

### **Specifications**

| SKU                | VBLWL-301-4-40     |
|--------------------|--------------------|
| Luminaire efficacy | 63 lm/W            |
| EAN                | 9340994028606      |
| Light Colour       | Cool White         |
| Wattage            | 8 W                |
| Lumen output       | 500 lm             |
| IP rating          | 65                 |
| CRI                | 80                 |
| Beam Angle         | 360 Degrees        |
| Trim colour        | Black              |
| Width              | 108 mm             |
| Height             | 137 mm             |
| Lifespan           | 50000 Hours        |
| Warranty           | 3 Years            |
| Mounting type      | Surface            |
| LED source         | Osram Olson        |
| Material           | Die-Cast Aluminium |
| Lamp Type          | LED                |
| Input voltage      | 240 Volt AC 50HZ   |
| Wiring method      | Hardwire           |
| Weatherproof       | Weatherproof       |
| Depth              | 55                 |
| Kelvin             | 4000K              |