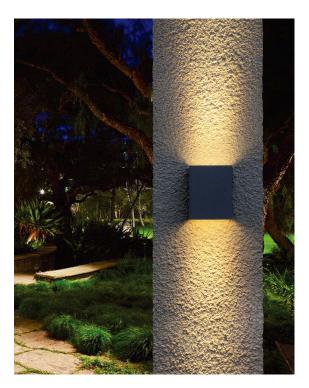

## 2X4W LED UP/DN WALL LIGHT BLACK 4K OSRAM LED IP65

### VBLWL-301-4-40

Our stylish Up-Down VIBE box lights offer a 360° beam angle 2x4W LED Wall Lights in 4000K are ideal for Up-Down feature lighting. Built with a strong die-cast aluminium body and tempered glass diffuser. Great for outdoor use with an IP65 rating, this fitting will suit both domestic and commercial applications including walk-ways, driveways, and atriums. Includes a 50,000 hour lifespan and 3 year warranty.