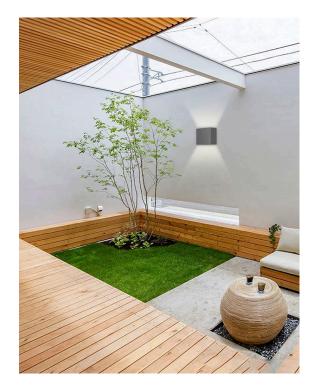

### VBLWL-302-4-30

Our Adjustable beam Angled VIBE 2x3W LED Wall Lights in 3000K are ideal for Up-Down feature lighting. Built with a strong die-cast aluminium body and tempered glass diffuser. Great for outdoor use with an IP65 rating, this fitting will suit both domestic and commercial applications including walkways, driveways, and atriums. Includes a 50,000 hour lifespan and 3 year warranty.