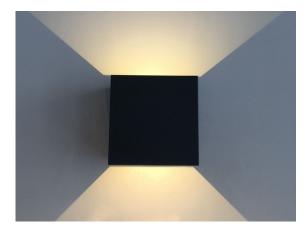

# 2X3W LED UP DN ADJ WALL LIGHT BLK 3K CREE IP54

### VBLWL-302-4-30

Our Adjustable beam Angled VIBE 2x3W LED Wall Lights in 3000K are ideal for Up-Down feature lighting. Built with a strong die-cast aluminium body and tempered glass diffuser. Great for outdoor use with an IP65 rating, this fitting will suit both domestic and commercial applications including walkways, driveways, and atriums. Includes a 50,000 hour lifespan and 3 year warranty.