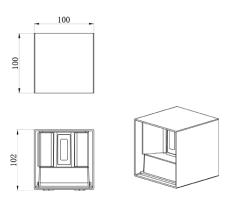

## **Specifications**

| SKU                | VBLWL-302-4-30     |
|--------------------|--------------------|
| Luminaire efficacy | 42 lm/W            |
| Light Colour       | Warm White         |
| Wattage            | 6 W                |
| Lumen output       | 250 lm             |
| IP rating          | 54                 |
| CRI                | 80                 |
| Trim colour        | Black              |
| Length             | 100 mm             |
| Height             | 102 mm             |
| Lifespan           | 50000 Hours        |
| Warranty           | 3 Years            |
| Mounting type      | Surface            |
| LED source         | CREE               |
| Material           | Die-Cast Aluminium |
| Lamp Type          | LED                |
| Input voltage      | 240 Volt AC 50HZ   |
| Wiring method      | Hardwire           |
| Weatherproof       | Weatherproof       |
| Kelvin             | 3000K              |

**Dimensional Drawings** 

Photometric information available upon request.