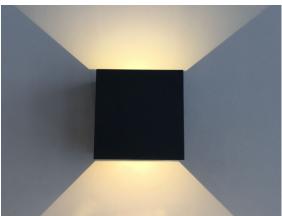

|
| Light Colour       | Warm White         |
| Wattage            | 6 W                |
| Lumen output       | 250 lm             |
| IP rating          | 54                 |
| CRI                | 80                 |
| Trim colour        | Black              |
| Length             | 100 mm             |
| Height             | 102 mm             |
| Lifespan           | 50000 Hours        |
| Warranty           | 3 Years            |
| Mounting type      | Surface            |
| LED source         | CREE               |
| Material           | Die-Cast Aluminium |
| Lamp Type          | LED                |
| Input voltage      | 240 Volt AC 50HZ   |
| Wiring method      | Hardwire           |
| Weatherproof       | Weatherproof       |
| Kelvin             | 3000K              |



**Dimensional Drawings** 



Photometric information available upon request.