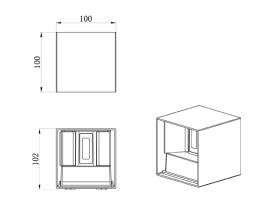

### **Specifications**

| SKU                | VBLWL-302-4-40     |
|--------------------|--------------------|
| Luminaire efficacy | 47 lm/W            |
| EAN                | 9340994028590      |
| Light Colour       | Cool White         |
| Wattage            | 6 W                |
| Lumen output       | 280 lm             |
| IP rating          | 54                 |
| CRI                | 80                 |
| Trim colour        | Black              |
| Length             | 100 mm             |
| Height             | 102 mm             |
| Lifespan           | 50000 Hours        |
| Warranty           | 3 Years            |
| Mounting type      | Surface            |
| LED source         | CREE               |
| Material           | Die-Cast Aluminium |
| Lamp Type          | LED                |
| Input voltage      | 240 Volt AC 50HZ   |
| Wiring method      | Hardwire           |
| Weatherproof       | Weatherproof       |
| Kelvin             | 4000K              |

**Dimensional Drawings** 

Photometric information available upon request.