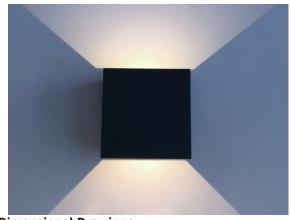

|
| Light Colour       | Cool White         |
| Wattage            | 6 W                |
| Lumen output       | 280 lm             |
| IP rating          | 54                 |
| CRI                | 80                 |
| Trim colour        | Black              |
| Length             | 100 mm             |
| Height             | 102 mm             |
| Lifespan           | 50000 Hours        |
| Warranty           | 3 Years            |
| Mounting type      | Surface            |
| LED source         | CREE               |
| Material           | Die-Cast Aluminium |
| Lamp Type          | LED                |
| Input voltage      | 240 Volt AC 50HZ   |
| Wiring method      | Hardwire           |
| Weatherproof       | Weatherproof       |
| Kelvin             | 4000K              |



**Dimensional Drawings** 



Photometric information available upon request.