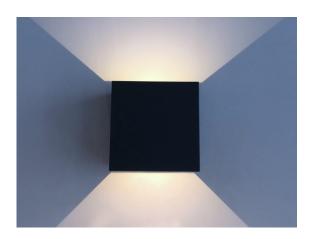

# 2x3W LED UP DN ADJ WALL LIGHT BLK 4K CREE IP54

#### **VBLWL-302-4-40**

Our Adjustable beam angled VIBE 2x3W LED Wall Lights in 4000K are ideal for Up-Down feature lighting. Built with a strong die-cast aluminium body and tempered glass diffuser. Great for outdoor use with an IP65 rating, this fitting will suit both domestic and commercial applications including walkways, driveways, and atriums. Includes a 50,000 hour lifespan and 3 year warranty.

### **Features & Benefits**

- Tough die-cast aluminium body
- Tempered glass diffuser
- Equipped with OSRAM LED chips
- Static moulding powder coating with UV resistance
- IP54 rated for outdoor use
- 50,000hour lifespan
- 3 year warranty