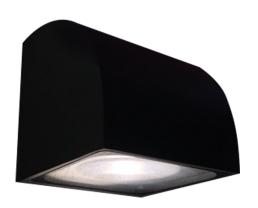

## 12W LED WALL LIGHT BLK 3K CREE IP65 (D)

## **VBLWL-303-4-30**

Our architecturally appealing VIBE 12W LED Wall Lights in 3000K are ideal for feature highlighting and subtle illumination along paths and gardens. Built with a strong diecast aluminium body and tempered glass diffuser. Great for outdoor use with an IP65 rating, this fitting will suit both domestic and commercial applications including walk-ways, driveways, and atriums. Includes a 50,000 hour lifespan and 3 year warranty.

## **Specifications**

| SKU                | VBLWL-303-4-30     |
|--------------------|--------------------|
| Luminaire efficacy | 92 lm/W            |
| Light Colour       | Warm White         |
| Wattage            | 12 W               |
| Lumen output       | 1100 lm            |
| IP rating          | 54                 |
| CRI                | 80                 |
| Beam Angle         | 93 Degrees         |
| Trim colour        | Black              |
| Length             | 137 mm             |
| Height             | 137 mm             |
| Lifespan           | 50000 Hours        |
| Warranty           | 3 Years            |
| Mounting type      | Surface            |
| LED source         | CREE               |
| Material           | Die-Cast Aluminium |
| Lamp Type          | LED                |
| Input voltage      | 240 Volt AC 50HZ   |
| Wiring method      | Hardwire           |
| Weatherproof       | Weatherproof       |
| Kelvin             | 3000K              |