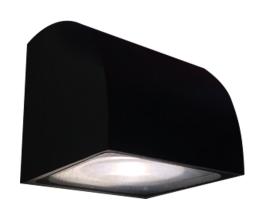

## 12W LED WALL LIGHT BLK 3K CREE IP65 (D)

## **VBLWL-303-4-30**

Our architecturally appealing VIBE 12W LED Wall Lights in 3000K are ideal for feature highlighting and subtle illumination along paths and gardens. Built with a strong diecast aluminium body and tempered glass diffuser. Great for outdoor use with an IP65 rating, this fitting will suit both domestic and commercial applications including walk-ways, driveways, and atriums. Includes a 50,000 hour lifespan and 3 year warranty.

## **Specifications**

| SKU                | VBLWL-303-4-30     |
|--------------------|--------------------|
| Luminaire efficacy | 92 lm/W            |
| Light Colour       | Warm White         |
| Wattage            | 12 W               |
| Lumen output       | 1100 lm            |
| IP rating          | 54                 |
| CRI                | 80                 |
| Beam Angle         | 93 Degrees         |
| Trim colour        | Black              |
| Length             | 137 mm             |
| Height             | 137 mm             |
| Lifespan           | 50000 Hours        |
| Warranty           | 3 Years            |
| Mounting type      | Surface            |
| LED source         | CREE               |
| Material           | Die-Cast Aluminium |
| Lamp Type          | LED                |
| Input voltage      | 240 Volt AC 50HZ   |
| Wiring method      | Hardwire           |
| Weatherproof       | Weatherproof       |
| Kelvin             | 3000K              |