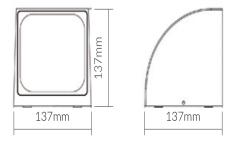

**Dimensional Drawings** 

Photometric information available upon request.

## **Specifications**

| SKU                | VBLWL-303-4-30     |
|--------------------|--------------------|
| Luminaire efficacy | 92 lm/W            |
| Light Colour       | Warm White         |
| Wattage            | 12 W               |
| Lumen output       | 1100 lm            |
| IP rating          | 54                 |
| CRI                | 80                 |
| Beam Angle         | 93 Degrees         |
| Trim colour        | Black              |
| Length             | 137 mm             |
| Height             | 137 mm             |
| Lifespan           | 50000 Hours        |
| Warranty           | 3 Years            |
| Mounting type      | Surface            |
| LED source         | CREE               |
| Material           | Die-Cast Aluminium |
| Lamp Type          | LED                |
| Input voltage      | 240 Volt AC 50HZ   |
| Wiring method      | Hardwire           |
| Weatherproof       | Weatherproof       |
| Kelvin             | 3000K              |