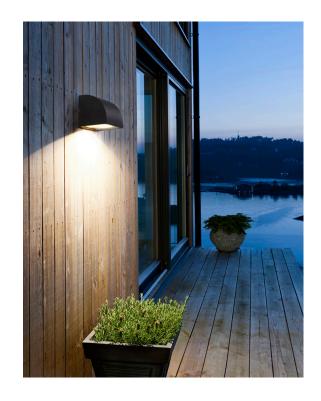

## **VBLWL-303-4-30**

Our architecturally appealing VIBE 12W LED Wall Lights in 3000K are ideal for feature highlighting and subtle illumination along paths and gardens. Built with a strong diecast aluminium body and tempered glass diffuser. Great for outdoor use with an IP65 rating, this fitting will suit both domestic and commercial applications including walk-ways, driveways, and atriums. Includes a 50,000 hour lifespan and 3 year warranty.