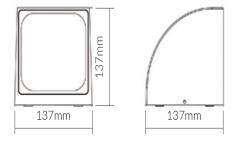

**Dimensional Drawings** 

Photometric information available upon request.

## **Specifications**

| SKU                | VBLWL-303-4-30     |
|--------------------|--------------------|
| Luminaire efficacy | 92 lm/W            |
| Light Colour       | Warm White         |
| Wattage            | 12 W               |
| Lumen output       | 1100 lm            |
| IP rating          | 54                 |
| CRI                | 80                 |
| Beam Angle         | 93 Degrees         |
| Trim colour        | Black              |
| Length             | 137 mm             |
| Height             | 137 mm             |
| Lifespan           | 50000 Hours        |
| Warranty           | 3 Years            |
| Mounting type      | Surface            |
| LED source         | CREE               |
| Material           | Die-Cast Aluminium |
| Lamp Type          | LED                |
| Input voltage      | 240 Volt AC 50HZ   |
| Wiring method      | Hardwire           |
| Weatherproof       | Weatherproof       |
| Kelvin             | 3000K              |
|                    |                    |