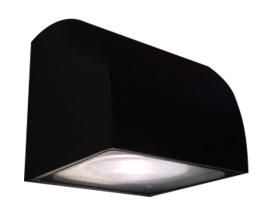

## 12W LED WALL LIGHT BLK 3K CREE IP65 (D)

## **VBLWL-303-4-30**

Our architecturally appealing VIBE 12W LED Wall Lights in 3000K are ideal for feature highlighting and subtle illumination along paths and gardens. Built with a strong diecast aluminium body and tempered glass diffuser. Great for outdoor use with an IP65 rating, this fitting will suit both domestic and commercial applications including walk-ways, driveways, and atriums. Includes a 50,000 hour lifespan and 3 year warranty.

## **Features & Benefits**

- Tough die-cast aluminium body
- Tempered glass diffuser
- Equipped with OSRAM LED chips
- Static moulding powder coating with UV resistance
- IP54 rated for outdoor use
- 50,000hour lifespan
- 3 year warranty