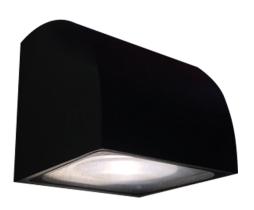

## 12W LED WALL LIGHT BLK 3K CREE IP65 (D)

## **VBLWL-303-4-30**

Our architecturally appealing VIBE 12W LED Wall Lights in 3000K are ideal for feature highlighting and subtle illumination along paths and gardens. Built with a strong diecast aluminium body and tempered glass diffuser. Great for outdoor use with an IP65 rating, this fitting will suit both domestic and commercial applications including walk-ways, driveways, and atriums. Includes a 50,000 hour lifespan and 3 year warranty.

## **Features & Benefits**

- Tough die-cast aluminium body
- Tempered glass diffuser
- Equipped with OSRAM LED chips
- Static moulding powder coating with UV resistance
- IP54 rated for outdoor use
- 50,000hour lifespan
- 3 year warranty