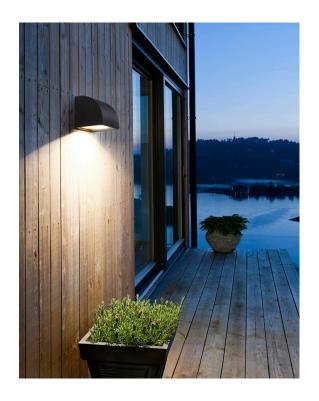

## **VBLWL-303-4-30**

Our architecturally appealing VIBE 12W LED Wall Lights in 3000K are ideal for feature highlighting and subtle illumination along paths and gardens. Built with a strong diecast aluminium body and tempered glass diffuser. Great for outdoor use with an IP65 rating, this fitting will suit both domestic and commercial applications including walk-ways, driveways, and atriums. Includes a 50,000 hour lifespan and 3 year warranty.