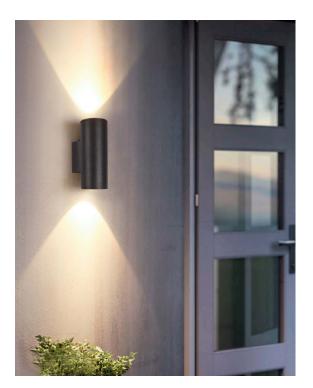

### VBLWL-304-4-30

Our elegant, cylindrical VIBE LED 2x6W Up-Down Wall Lights in 3000K are built with a strong die-cast aluminium body and tempered glass diffuser. Great for outdoor use with an IP65 rating, this fitting will suit both domestic and commercial applications including walk-ways, driveways, and atriums. Includes a 50,000 hour lifespan and 3 year warranty. **This product is no longer available. See our current range HERE.** 

### **Features & Benefits**

- Tough die-cast aluminium body
- Tempered glass diffuser
- Equipped with OSRAM LED chips
- Static moulding powder coating with UV resistance
- IP65 rated for outdoor use
- 50,000hour lifespan
- 3 year warranty