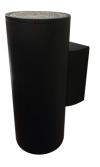

## 2x6W LED UP DN WALL LIGHT BLK 3K CREE IP65 (D)

### VBLWL-304-4-30

Our elegant, cylindrical VIBE LED 2x6W Up-Down Wall Lights in 3000K are built with a strong die-cast aluminium body and tempered glass diffuser. Great for outdoor use with an IP65 rating, this fitting will suit both domestic and commercial applications including walk-ways, driveways, and atriums. Includes a 50,000 hour lifespan and 3 year warranty. **This product is no longer available. See our current range HERE.** 