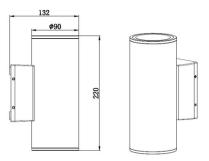

#### **Dimensional Drawings**

Photometric information available upon request.

### Specifications

| SKU                | VBLWL-304-4-30     |
|--------------------|--------------------|
| Luminaire efficacy | 71 lm/W            |
| Light Colour       | Warm White         |
| Wattage            | 12 W               |
| Lumen output       | 850 lm             |
| IP rating          | 65                 |
| CRI                | 80                 |
| Beam Angle         | 180 Degrees        |
| Trim colour        | Black              |
| Diameter           | 90 mm              |
| Height             | 220 mm             |
| Lifespan           | 50000 Hours        |
| Warranty           | 3 Years            |
| Mounting type      | Surface            |
| LED source         | CREE               |
| Material           | Die-Cast Aluminium |
| Lamp Type          | LED                |
| Input voltage      | 240 Volt AC 50HZ   |
| Wiring method      | Hardwire           |
| Weatherproof       | Weatherproof       |
| Kelvin             | 3000K              |