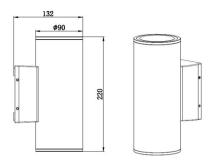

### **Dimensional Drawings**

Photometric information available upon request.

# **Specifications**

| SKU                | VBLWL-304-4-30     |
|--------------------|--------------------|
| Luminaire efficacy | 71 lm/W            |
| Light Colour       | Warm White         |
| Wattage            | 12 W               |
| Lumen output       | 850 lm             |
| IP rating          | 65                 |
| CRI                | 80                 |
| Beam Angle         | 180 Degrees        |
| Trim colour        | Black              |
| Diameter           | 90 mm              |
| Height             | 220 mm             |
| Lifespan           | 50000 Hours        |
| Warranty           | 3 Years            |
| Mounting type      | Surface            |
| LED source         | CREE               |
| Material           | Die-Cast Aluminium |
| Lamp Type          | LED                |
| Input voltage      | 240 Volt AC 50HZ   |
| Wiring method      | Hardwire           |
| Weatherproof       | Weatherproof       |
| Kelvin             | 3000K              |