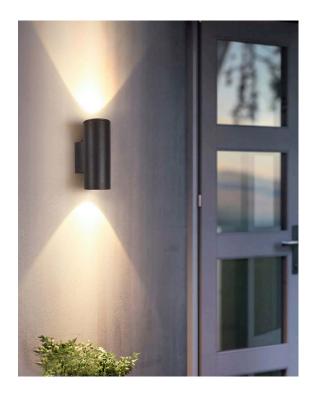

## **VBLWL-304-4-30**

Our elegant, cylindrical VIBE LED 2x6W Up-Down Wall Lights in 3000K are built with a strong die-cast aluminium body and tempered glass diffuser. Great for outdoor use with an IP65 rating, this fitting will suit both domestic and commercial applications including walk-ways, driveways, and atriums. Includes a 50,000 hour lifespan and 3 year warranty.

#### **Features & Benefits**

- Tough die-cast aluminium body
- Tempered glass diffuser
- Equipped with OSRAM LED chips
- Static moulding powder coating with UV resistance
- IP65 rated for outdoor use
- 50,000hour lifespan
- 3 year warranty