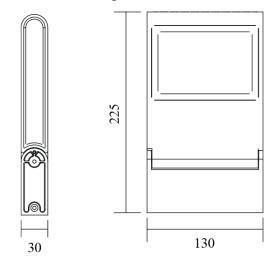

| Light Colour        | Cool White     |
| Wattage             | 12 W           |
| Lumen output        | 1300 lm        |
| IP rating           | 65             |
| CRI                 | 80             |
| Trim colour         | Grey           |
| Length              | 255 mm         |
| Width               | 130 mm         |
| Lifespan            | 50000 Hours    |
| Warranty            | 3 Years        |
| Dimmable            | Non-Dimmable   |
| Mounting type       | Surface        |
| LED source          | CREE COB       |
| Wiring method       | Hardwire       |
| Working temperature | -30âï½_45â     |
| Kelvin              | 4000K          |

Photometric information available upon request.

Please note: These are a gun-metal grey colour & not black.



### **Dimensional Drawings**