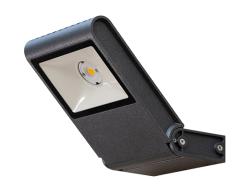

# LED EXTERIOR WALL LIGHT 12W 4000K BLACK

#### **VBLWL-308-4-4K**

Elevate your outdoor lighting with our premium exterior wall light, designed to withstand the elements with confidence. Featuring a waterproof silicone rubber gasket, it offers optimal protection against harsh weather conditions, ensuring long-lasting durability. The tempered glass diffuser enhances light dispersion for a seamless illumination experience. With sectional tilt adjustments, you can easily direct the light exactly where it's needed, providing flexibility and versatility in your outdoor lighting setup. Equipped with high-performance CREE COB LED chips, this light delivers exceptional brightness and efficiency, perfect for outdoor applications such as highlighting paths, walkways, and enhancing security. Crafted with precision from die-cast aluminum alloy, it ensures robustness and reliability, standing the test of time in any environment.

#### **Features & Benefits**

- Waterproof silicone rubber gasket for optimal protection against the elements
- Tempered glass diffuser
- Sectional tilt adjustments
- Equipped with CREE COB LED chips
- Constructed with die-cast aluminium alloy
- Perfect for outdoor applications such as highlighting paths, walkways, and providing security
- IP65 rated
- 50,000 hour lifespan
- 3 year warranty