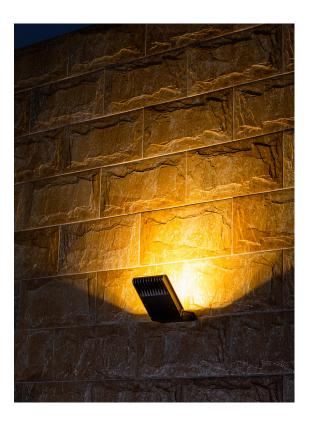

#### **VBLWL-308-4-4K**

Elevate your outdoor lighting with our premium exterior wall light, designed to withstand the elements with confidence. Featuring a waterproof silicone rubber gasket, it offers optimal protection against harsh weather conditions, ensuring long-lasting durability. The tempered glass diffuser enhances light dispersion for a seamless illumination experience. With sectional tilt adjustments, you can easily direct the light exactly where it's needed, providing flexibility and versatility in your outdoor lighting setup. Equipped with high-performance CREE COB LED chips, this light delivers exceptional brightness and efficiency, perfect for outdoor applications such as highlighting paths, walkways, and enhancing security. Crafted with precision from die-cast aluminum alloy, it ensures robustness and reliability, standing the test of time in any environment.

#### **Features & Benefits**

- Waterproof silicone rubber gasket for optimal protection against the elements
- Tempered glass diffuser
- Sectional tilt adjustments
- Equipped with CREE COB LED chips
- Constructed with die-cast aluminium alloy
- Perfect for outdoor applications such as highlighting paths, walkways, and providing security
- IP65 rated
- 50,000 hour lifespan
- 3 year warranty