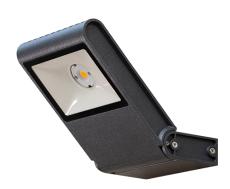

# LED EXTERIOR WALL LIGHT 12W 4000K BLACK

#### **VBLWL-308-4-4K**

Elevate your outdoor lighting with our premium exterior wall light, designed to withstand the elements with confidence. Featuring a waterproof silicone rubber gasket, it offers optimal protection against harsh weather conditions, ensuring long-lasting durability. The tempered glass diffuser enhances light dispersion for a seamless illumination experience. With sectional tilt adjustments, you can easily direct the light exactly where it's needed, providing flexibility and versatility in your outdoor lighting setup. Equipped with high-performance CREE COB LED chips, this light delivers exceptional brightness and efficiency, perfect for outdoor applications such as highlighting paths, walkways, and enhancing security. Crafted with precision from die-cast aluminum alloy, it ensures robustness and reliability, standing the test of time in any environment.

#### **Features & Benefits**

- Waterproof silicone rubber gasket for optimal protection against the elements
- Tempered glass diffuser
- Sectional tilt adjustments
- Equipped with CREE COB LED chips
- Constructed with die-cast aluminium alloy
- Perfect for outdoor applications such as highlighting paths, walkways, and providing security
- IP65 rated
- 50,000 hour lifespan
- 3 year warranty