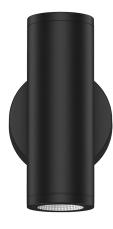

## VBLWL-309-4-30

Illuminate your space with the Vibe Lighting 10W LED Up & Down Light. Featuring a sleek black design, this stylish fixture combines form and function to enhance any outdoor or indoor area. With 2 x 5W outputs, it delivers a warm 3000K glow at 750 lumens, creating an inviting atmosphere. The 60° beam angle ensures even light distribution, while the IP65 rating guarantees durability against the elements. Perfect for highlighting architectural features or enhancing your garden.

• Sleek Design: Stylish black finish that complements any decor.