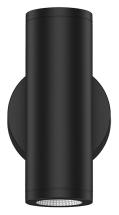

## VBLWL-309-4-30

Illuminate your space with the Vibe Lighting 10W LED Up & Down Light. Featuring a sleek black design, this stylish fixture combines form and function to enhance any outdoor or indoor area. With 2 x 5W outputs, it delivers a warm 3000K glow at 750 lumens, creating an inviting atmosphere. The 60° beam angle ensures even light distribution, while the IP65 rating guarantees durability against the elements. Perfect for highlighting architectural features or enhancing your garden.

• Sleek Design: Stylish black finish that complements any decor.