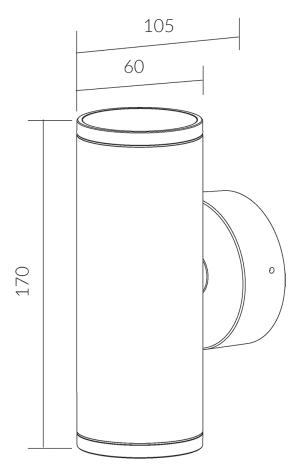

## Specifications

| SKU          | VBLWL-309-4-30 |
|--------------|----------------|
| Wattage      | 5W W           |
| Lumen output | 750 lm         |
| IP rating    | 65             |
| CRI          | 80             |
| Beam Angle   | 60° Degrees    |
| Trim colour  | Black          |
| Width        | 105 mm         |
| Height       | 170 mm         |
| Kelvin       | 3000           |

## **Dimensional Drawings**